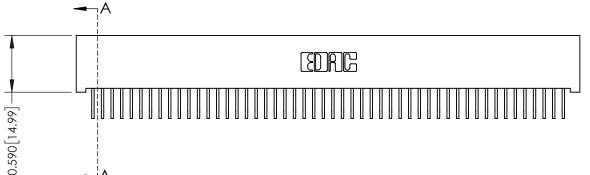

| 342 / 392 Card Edge Connector |
|-------------------------------|
| Part Number: 392-100-558-201  |

| ACAD REFERENCE NO. 342 ENG MASTER |                  |  |  |  |  |
|-----------------------------------|------------------|--|--|--|--|
| DRAWN: J.LEE                      | DATE: OCT. 06/09 |  |  |  |  |
| CHECKED:                          | DATE:            |  |  |  |  |
| SCALE: NTS                        | SHEET 1 OF 3     |  |  |  |  |
| DRAWING NUMBER                    | ISSUE            |  |  |  |  |
| 342 Assembly                      | 1                |  |  |  |  |