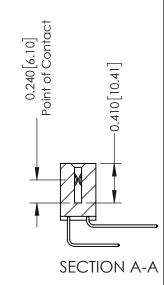

THIS IS A C.A.D. GENERATED DRAWING DO NOT MAKE MANUAL REVISIONS TO MASTER. ISSUE NUMBER

ORIGINAL

1

| 342 / 392 Series Card Edge Connector<br>Contact Bend Detail |                                                                                                                                   | ACAD REFERENCE NO. 342 ENG MASTER |             |          |          |
|-------------------------------------------------------------|-----------------------------------------------------------------------------------------------------------------------------------|-----------------------------------|-------------|----------|----------|
|                                                             |                                                                                                                                   | DRAWN:                            | J.LEE       | DATE: OC | T. 06/09 |
|                                                             |                                                                                                                                   | CHECKED                           | ):          | DATE:    |          |
| EDAC INC                                                    | ARE THE PROPERTY OF EDAC INC.,AND SHALL NOT BE REPRODUCED,OR COPIED OR USED AS THE BASIS FOR THE MANUFACTURE OR SALE OF APPARATUS | SCALE:                            | NTS         | SHEET :  | 2 OF 3   |
| TORONTO, ONTARIO                                            |                                                                                                                                   | DRAWING                           | NUMBER      |          | ISSUE    |
| YOUR CONNECTION TO QUALITY & SERVICE                        |                                                                                                                                   | 3                                 | 42 Assembly |          | 1        |