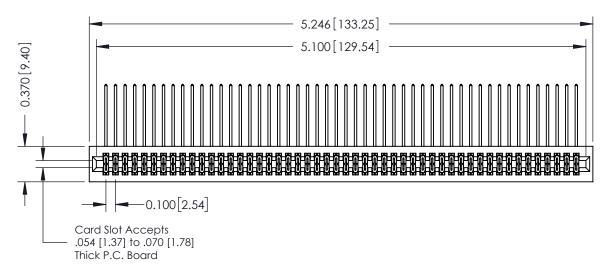

| 342 / 392 Card Edge Connector |
|-------------------------------|
| Part Number: 392-100-558-201  |

| ACAD REFERENCE NO. 342 ENG MASTER |                  |  |  |  |  |
|-----------------------------------|------------------|--|--|--|--|
| DRAWN: J.LEE                      | DATE: OCT. 06/09 |  |  |  |  |
| CHECKED:                          | DATE:            |  |  |  |  |
| SCALE: NTS                        | SHEET 1 OF 3     |  |  |  |  |
| DRAWING NUMBER                    | ISSUE            |  |  |  |  |
| 342 Assembly                      | 1                |  |  |  |  |