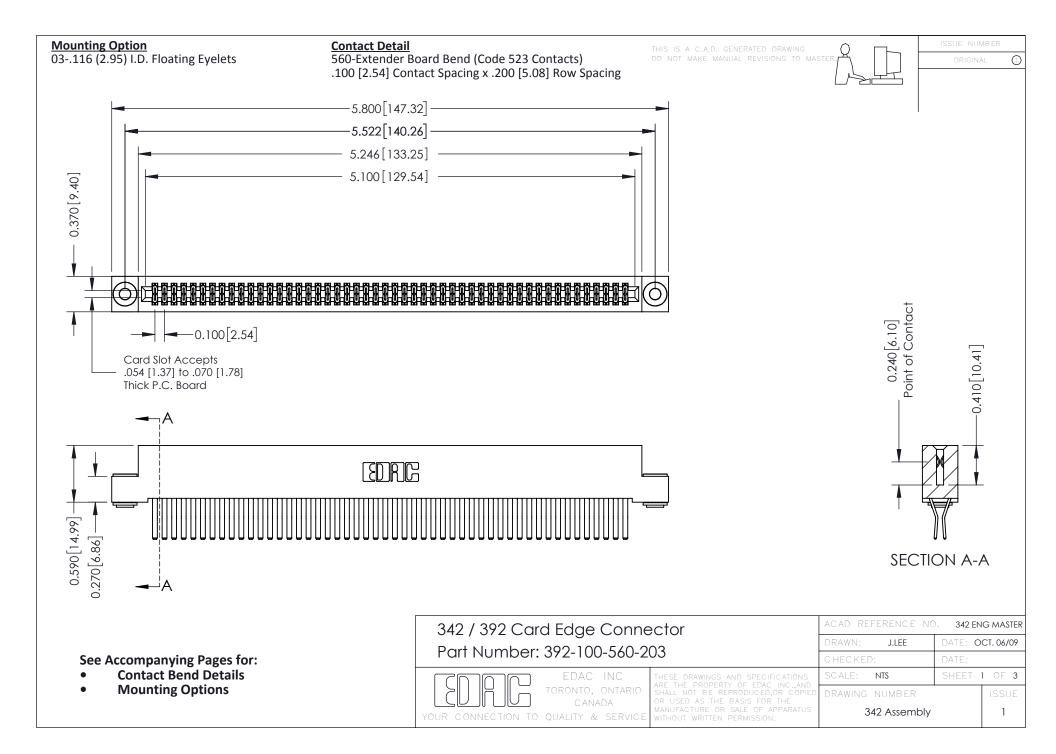

THIS IS A C.A.D. GENERATED DRAWING DO NOT MAKE MANUAL REVISIONS TO MASTER. ISSUE NUMBER

ORIGINAL

1



| 342 / 392 Series Card Edge Connector<br>Contact Bend Detail |                                                                                                                                                                                                  | ACAD REFERENCE NO. 342 ENG MASTER |             |                  |        |
|-------------------------------------------------------------|--------------------------------------------------------------------------------------------------------------------------------------------------------------------------------------------------|-----------------------------------|-------------|------------------|--------|
|