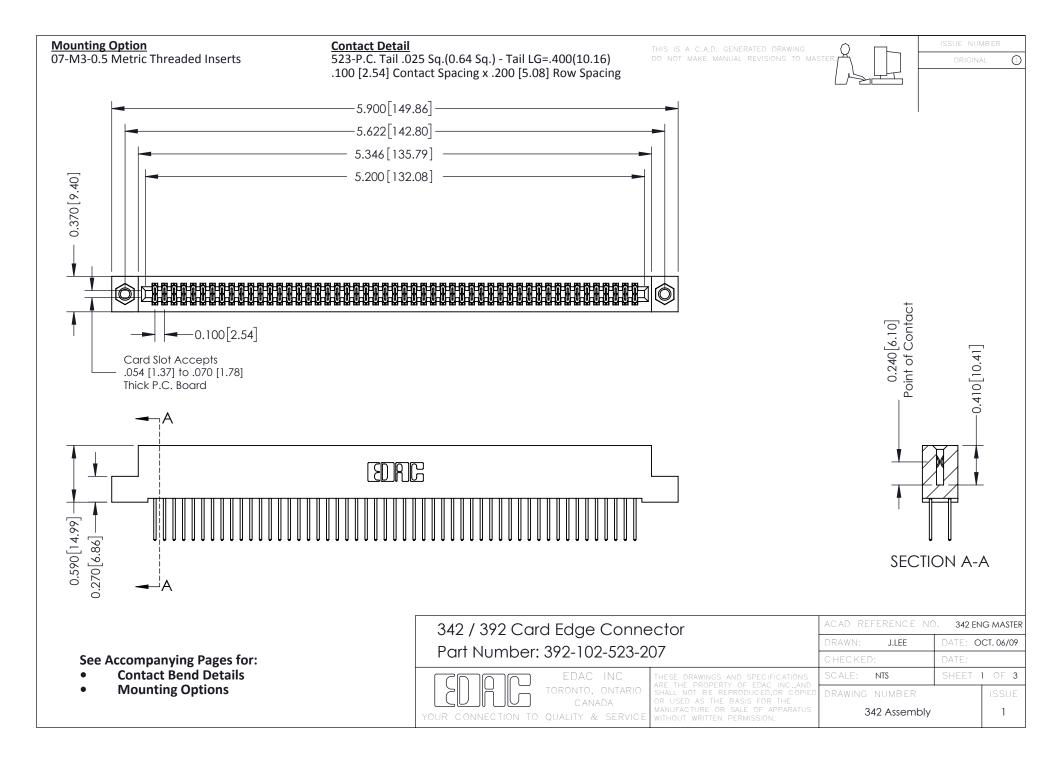

THIS IS A C.A.D. GENERATED DRAWING DO NOT MAKE MANUAL REVISIONS TO MASTER. ISSUE NUMBER

ORIGINAL

1



| 342 / 392 Series Card Edge Connector<br>Contact Bend Detail |                                                                                                                                                                                                  | ACAD REFERENCE NO. 342 ENG MASTER |             |                  |        |
|-------------------------------------------------------------|--------------------------------------------------------------------------------------------------------------------------------------------------------------------------------------------------|-----------------------------------|-------------|------------------|--------|
|