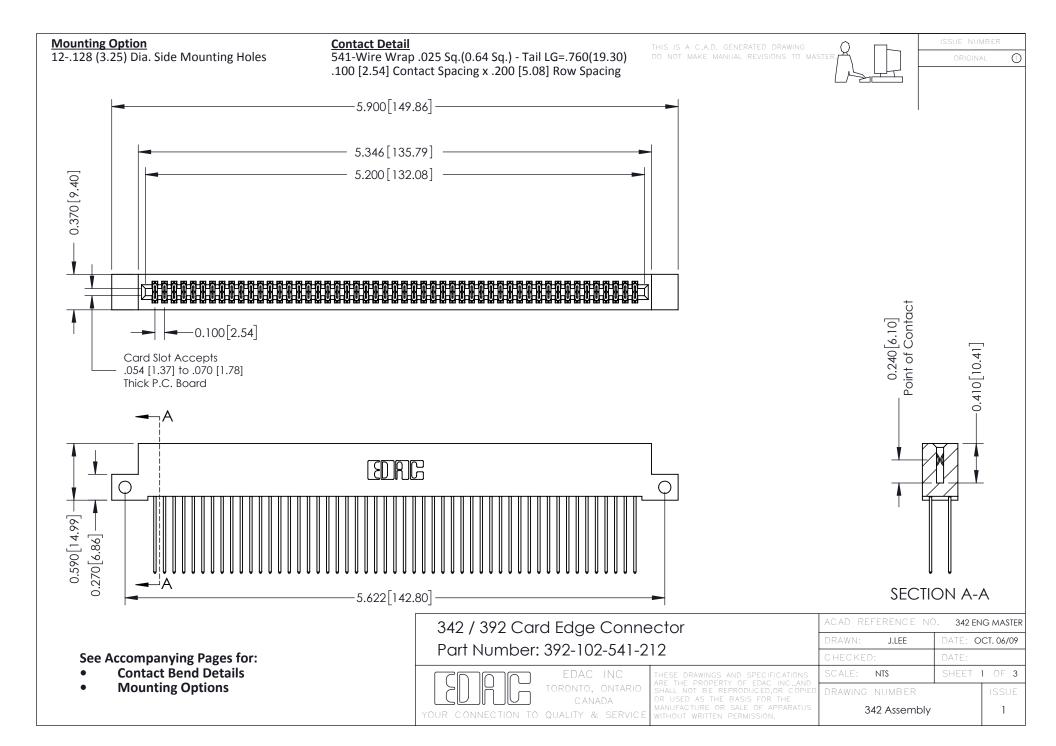

THIS IS A C.A.D. GENERATED DRAWING DO NOT MAKE MANUAL REVISIONS TO MASTER. ISSUE NUMBER

ORIGINAL

1



| 342 / 392 Series Card Edge Connector<br>Contact Bend Detail |                                                                                                                                                                                                  | ACAD REFERENCE NO. 342 ENG MASTER |             |                  |        |
|-------------------------------------------------------------|--------------------------------------------------------------------------------------------------------------------------------------------------------------------------------------------------|-----------------------------------|-------------|------------------|--------|
|