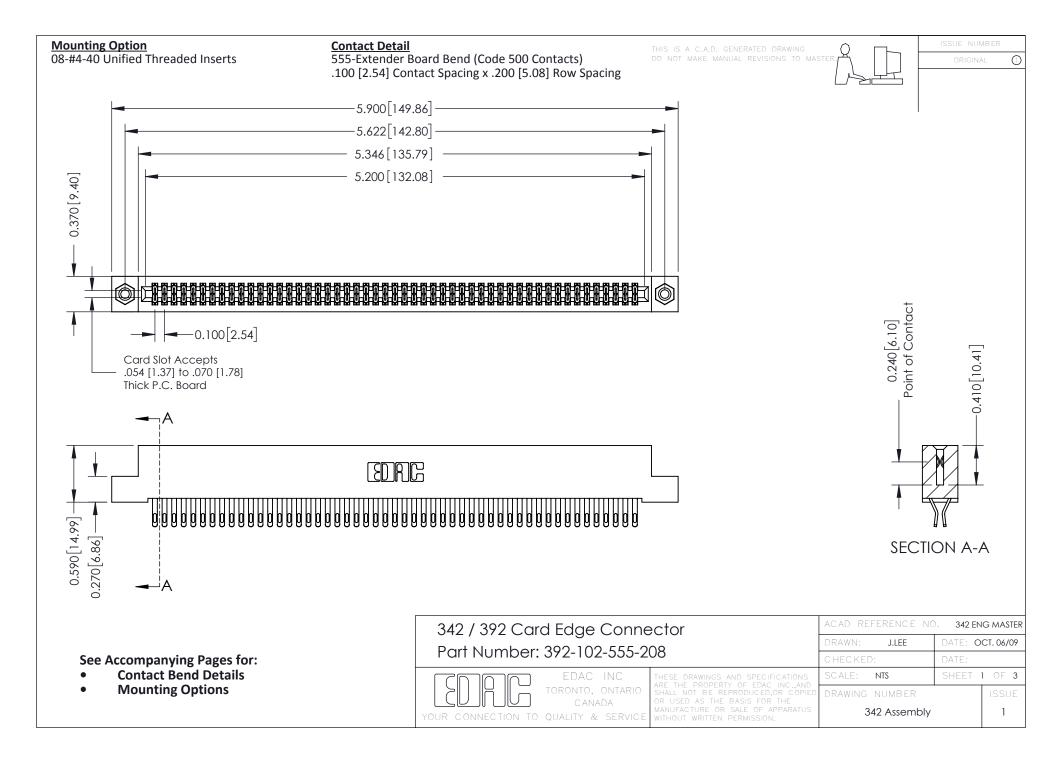

THIS IS A C.A.D. GENERATED DRAWING DO NOT MAKE MANUAL REVISIONS TO MASTER. ISSUE NUMBER

ORIGINAL

1

| 342 / 392 Series Card Edge Connector<br>Contact Bend Detail |                                                                                                                                                                                                  | ACAD REFERENCE NO. 342 ENG MASTER |             |                  |        |
|-------------------------------------------------------------|--------------------------------------------------------------------------------------------------------------------------------------------------------------------------------------------------|-----------------------------------|-------------|------------------|--------|
|                                                             |                                                                                                                                                                                                  | DRAWN:                            | J.LEE       | DATE: OCT. 06/09 |        |
|                                                             |                                                                                                                                                                                                  | CHECKED:                          |             | DATE:            |        |
| TORONTO, ONTARIO                                            | THESE DRAWINGS AND SPECIFICATIONS ARE THE PROPERTY OF EDAC INC. AND SHALL NOT BE REPRODUCED, OR COPIED OR USED AS THE BASIS FOR THE MANUFACTURE OR SALE OF APPARATUS WITHOUT WRITTEN PERMISSION. | SCALE:                            | NTS         | SHEET :          | 2 OF 3 |
|                                                             |                                                                                                                                                                                                  | DRAWING                           | NUMBER      |                  | ISSUE  |
| YOUR CONNECTION TO QUALITY & SERVICE                        |                                                                                                                                                                                                  | 3                                 | 42 Assembly |                  | 1      |

THIS IS A C.A.D. GENERATED DRAWING DO NOT MAKE MANUAL REVISIONS TO MASTER

ISSUE NUMBER

ORIGINAL

1

| 342 / 392 Card Edge Connector<br>Mounting Options |                                                                                                                                                                                                 | ACAD REFERENCE NO. 342 ENG MASTER |                         |        |  |  |
|---------------------------------------------------|-------------------------------------------------------------------------------------------------------------------------------------------------------------------------------------------------|-----------------------------------|-------------------------|--------|--|--|
|                                                   |                                                                                                                                                                                                 | DRAWN: J.LEE                      | DATE: <b>OCT. 06/09</b> |        |  |  |
|                                                   |                                                                                                                                                                                                 | CHECKED:                          | DATE:                   |        |  |  |
| TORONTO, ONTARIO                                  | THESE DRAWINGS AND SPECIFICATIONS ARE THE PROPERTY OF EDAC INC.,AND SHALL NOT BE REPRODUCED,OR COPIED OR USED AS THE BASIS FOR THE MANUFACTURE OR SALE OF APPARATUS WITHOUT WRITTEN PERMISSION. | SCALE: NTS                        | SHEET :                 | 3 OF 3 |  |  |
|                                                   |                                                                                                                                                                                                 | DRAWING NUMBER                    | •                       | ISSUE  |  |  |
| YOUR CONNECTION TO QUALITY & SERVICE              |                                                                                                                                                                                                 | 342 Assembly                      |                         | 1      |  |  |