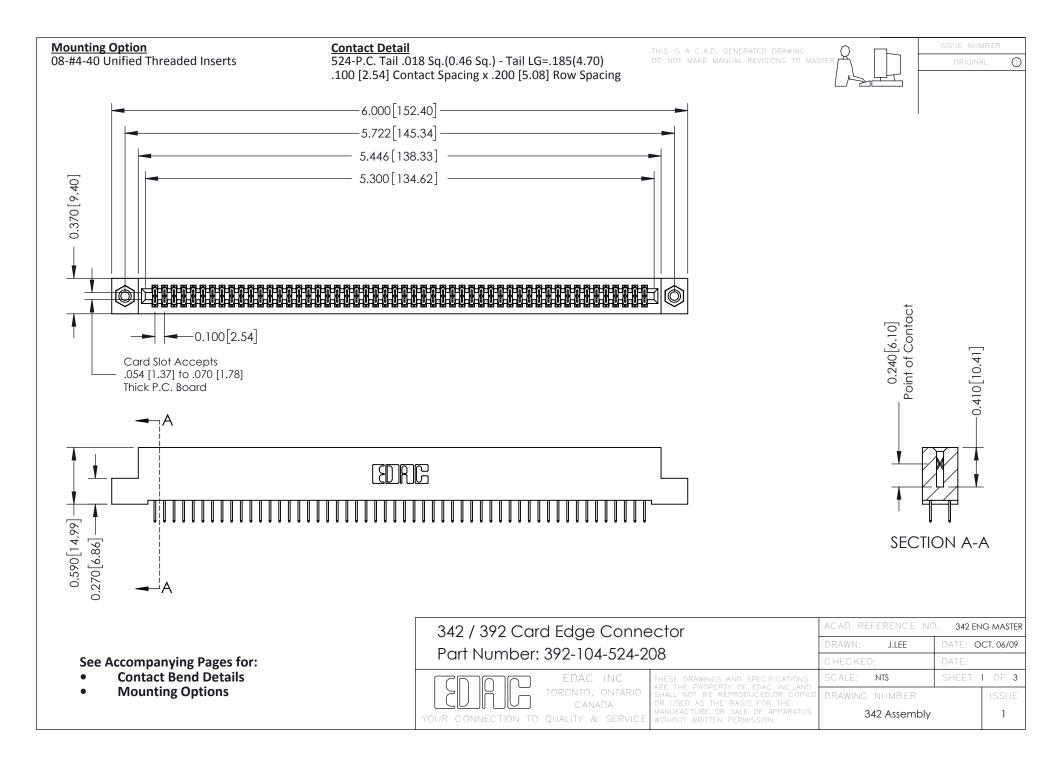

THIS IS A C.A.D. GENERATED DRAWING DO NOT MAKE MANUAL REVISIONS TO MASTER. ISSUE NUMBER

ORIGINAL

1



| 342 / 392 Series Card Edge Connector<br>Contact Bend Detail |                                                                                                                                                                                                  | ACAD REFERENCE NO. 342 ENG MASTER |             |                  |        |
|-------------------------------------------------------------|--------------------------------------------------------------------------------------------------------------------------------------------------------------------------------------------------|-----------------------------------|-------------|------------------|--------|
|