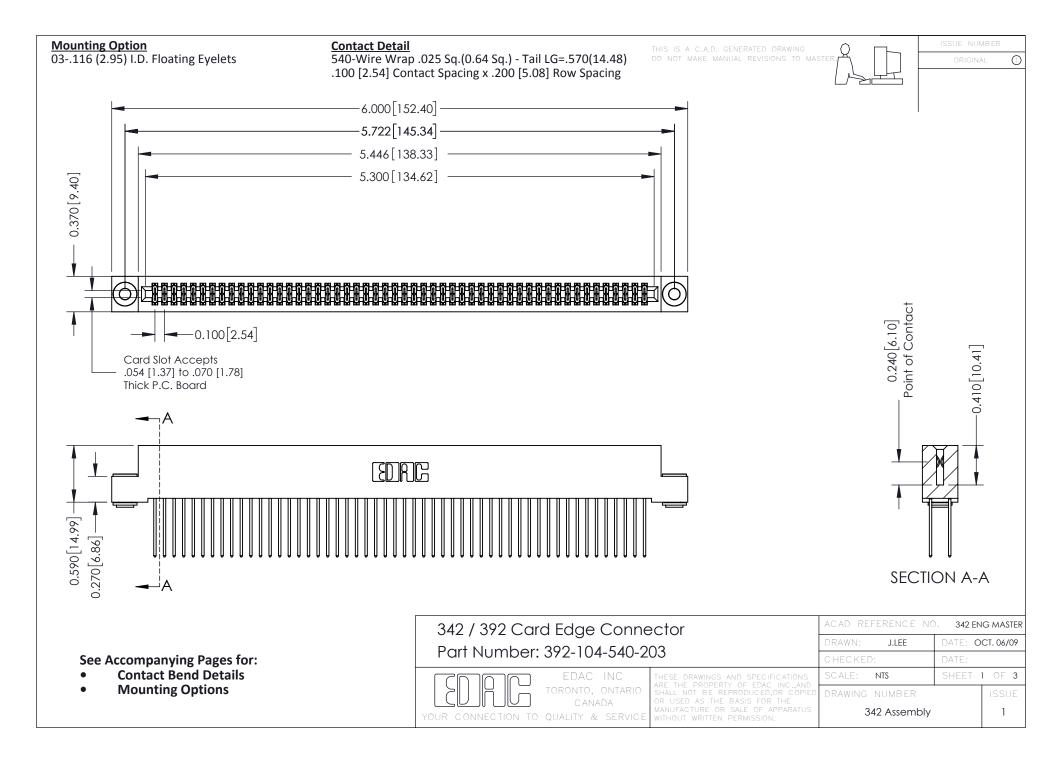

THIS IS A C.A.D. GENERATED DRAWING DO NOT MAKE MANUAL REVISIONS TO MASTER. ISSUE NUMBER

ORIGINAL

1



| 342 / 392 Series Card Edge Connector<br>Contact Bend Detail |                                                                                                                                                                                                  | ACAD REFERENCE NO. 342 ENG MASTER |             |                  |        |
|-------------------------------------------------------------|--------------------------------------------------------------------------------------------------------------------------------------------------------------------------------------------------|-----------------------------------|-------------|------------------|--------|
|