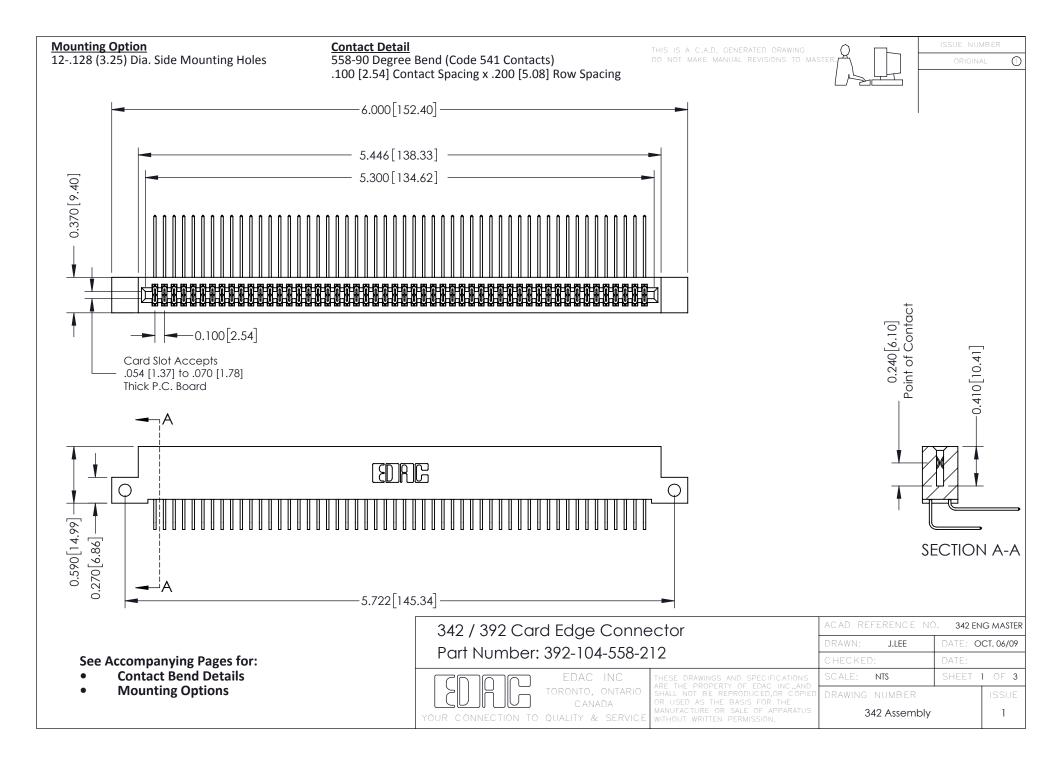

THIS IS A C.A.D. GENERATED DRAWING DO NOT MAKE MANUAL REVISIONS TO MASTER. ISSUE NUMBER

ORIGINAL

1



| 342 / 392 Series Card Edge Connector<br>Contact Bend Detail |                                                                                                                                                                                                  | ACAD REFERENCE NO. 342 ENG MASTER |             |                  |        |
|-------------------------------------------------------------|--------------------------------------------------------------------------------------------------------------------------------------------------------------------------------------------------|-----------------------------------|-------------|------------------|--------|
|