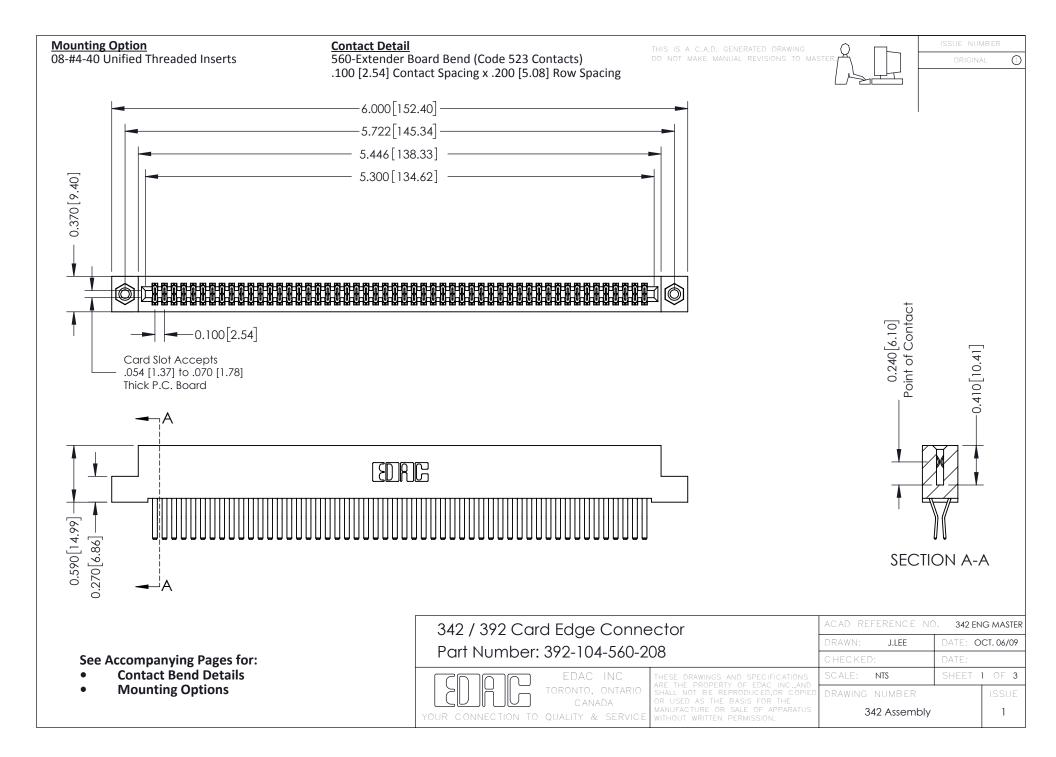

THIS IS A C.A.D. GENERATED DRAWING DO NOT MAKE MANUAL REVISIONS TO MASTER. ISSUE NUMBER

ORIGINAL

1



| 342 / 392 Series Card Edge Connector<br>Contact Bend Detail |                                                                                                                                                                                                  | ACAD REFERENCE NO. 342 ENG MASTER |             |                  |        |
|-------------------------------------------------------------|--------------------------------------------------------------------------------------------------------------------------------------------------------------------------------------------------|-----------------------------------|-------------|------------------|--------|
|