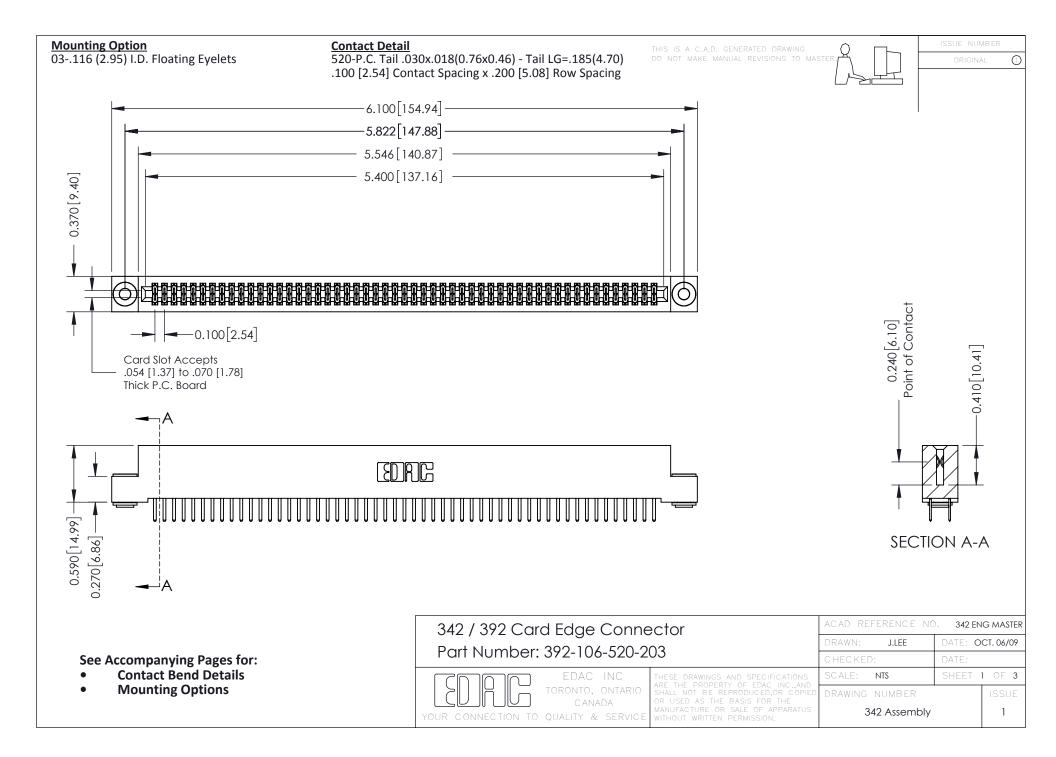

THIS IS A C.A.D. GENERATED DRAWING DO NOT MAKE MANUAL REVISIONS TO MASTER. ISSUE NUMBER

ORIGINAL

1



| 342 / 392 Series Card Edge Connector<br>Contact Bend Detail |                                                                                                                                                                                                  | ACAD REFERENCE NO. 342 ENG MASTER |             |                  |        |
|-------------------------------------------------------------|--------------------------------------------------------------------------------------------------------------------------------------------------------------------------------------------------|-----------------------------------|-------------|------------------|--------|
|