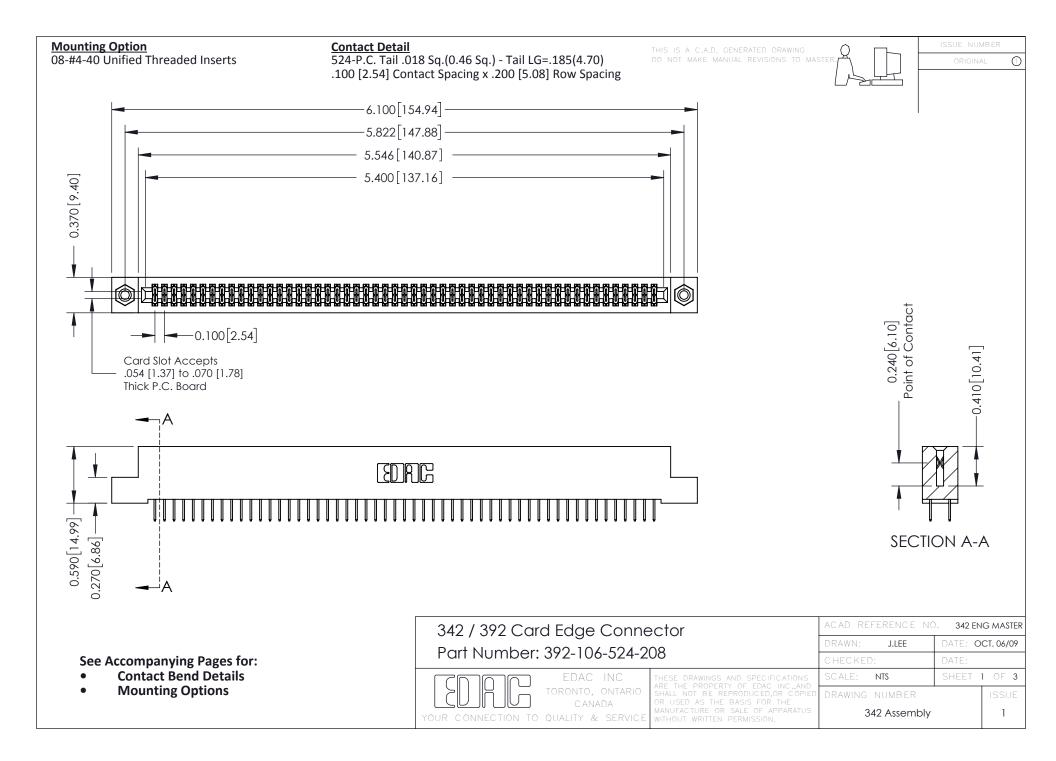

THIS IS A C.A.D. GENERATED DRAWING DO NOT MAKE MANUAL REVISIONS TO MASTER. ISSUE NUMBER

ORIGINAL

1



| 342 / 392 Series Card Edge Connector<br>Contact Bend Detail |                                                                                                                                                                                                  | ACAD REFERENCE NO. 342 ENG MASTER |             |                  |        |
|-------------------------------------------------------------|--------------------------------------------------------------------------------------------------------------------------------------------------------------------------------------------------|-----------------------------------|-------------|------------------|--------|
|