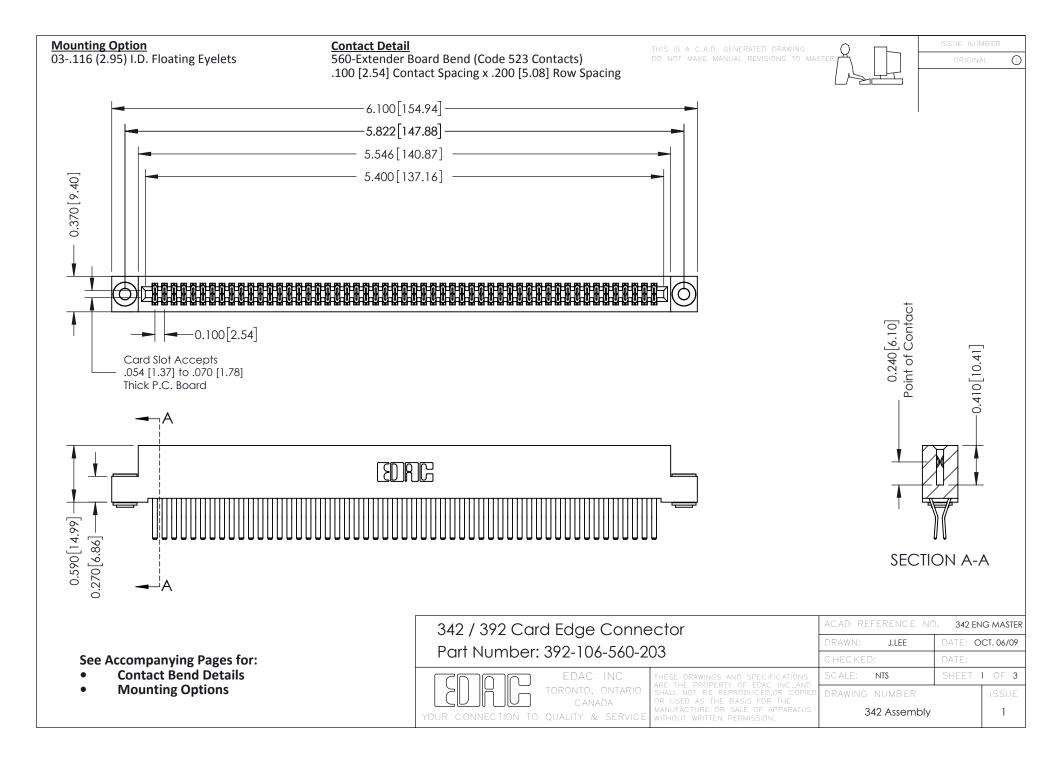

THIS IS A C.A.D. GENERATED DRAWING DO NOT MAKE MANUAL REVISIONS TO MASTER. ISSUE NUMBER

ORIGINAL

1



| 342 / 392 Series Card Edge Connector<br>Contact Bend Detail |                                                                                                                                                                                                  | ACAD REFERENCE NO. 342 ENG MASTER |             |                  |        |
|-------------------------------------------------------------|--------------------------------------------------------------------------------------------------------------------------------------------------------------------------------------------------|-----------------------------------|-------------|------------------|--------|
|