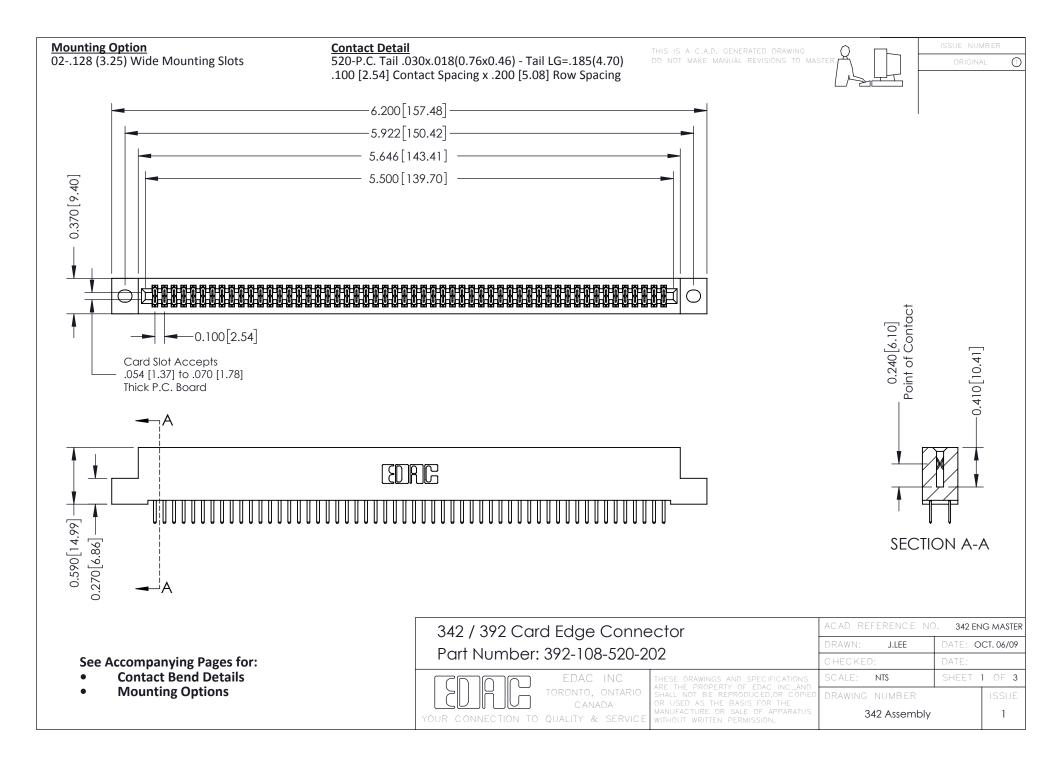

THIS IS A C.A.D. GENERATED DRAWING DO NOT MAKE MANUAL REVISIONS TO MASTER. ISSUE NUMBER

ORIGINAL

1



| 342 / 392 Series Card Edge Connector<br>Contact Bend Detail |                                                                                                                                                                                                  | ACAD REFERENCE NO. 342 ENG MASTER |             |                  |        |
|-------------------------------------------------------------|--------------------------------------------------------------------------------------------------------------------------------------------------------------------------------------------------|-----------------------------------|-------------|------------------|--------|
|