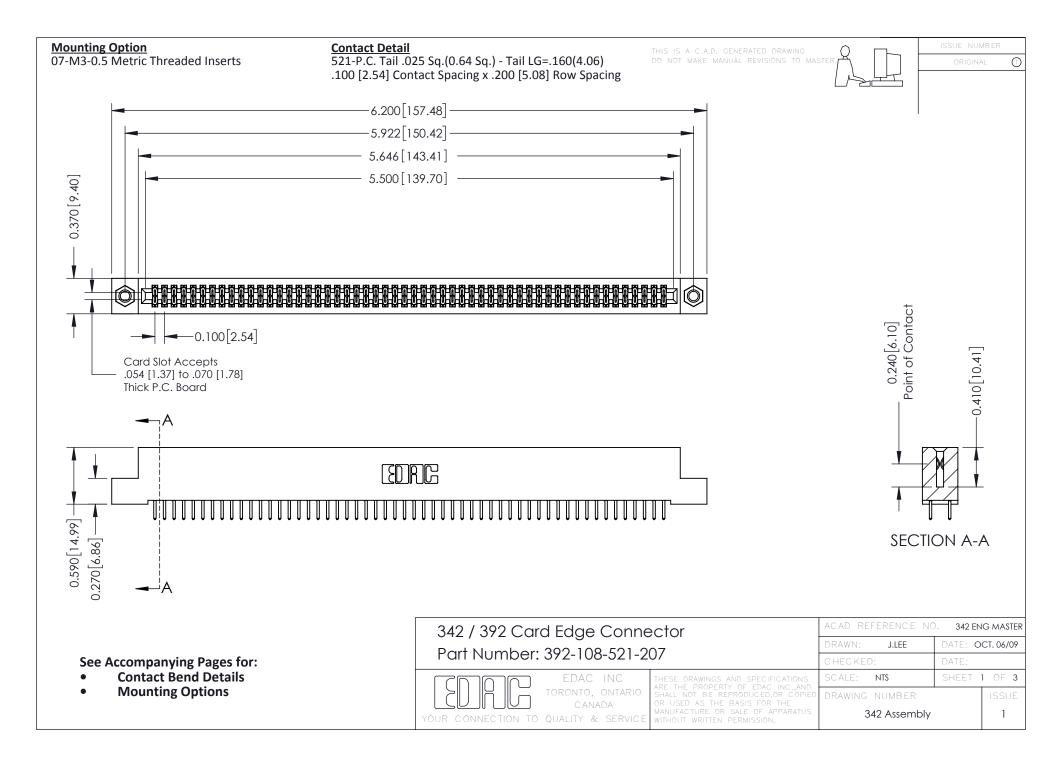

THIS IS A C.A.D. GENERATED DRAWING DO NOT MAKE MANUAL REVISIONS TO MASTER. ISSUE NUMBER

ORIGINAL

1



| 342 / 392 Series Card Edge Connector<br>Contact Bend Detail |                                                                                                                                                                                                  | ACAD REFERENCE NO. 342 ENG MASTER |             |                  |        |
|-------------------------------------------------------------|--------------------------------------------------------------------------------------------------------------------------------------------------------------------------------------------------|-----------------------------------|-------------|------------------|--------|
|