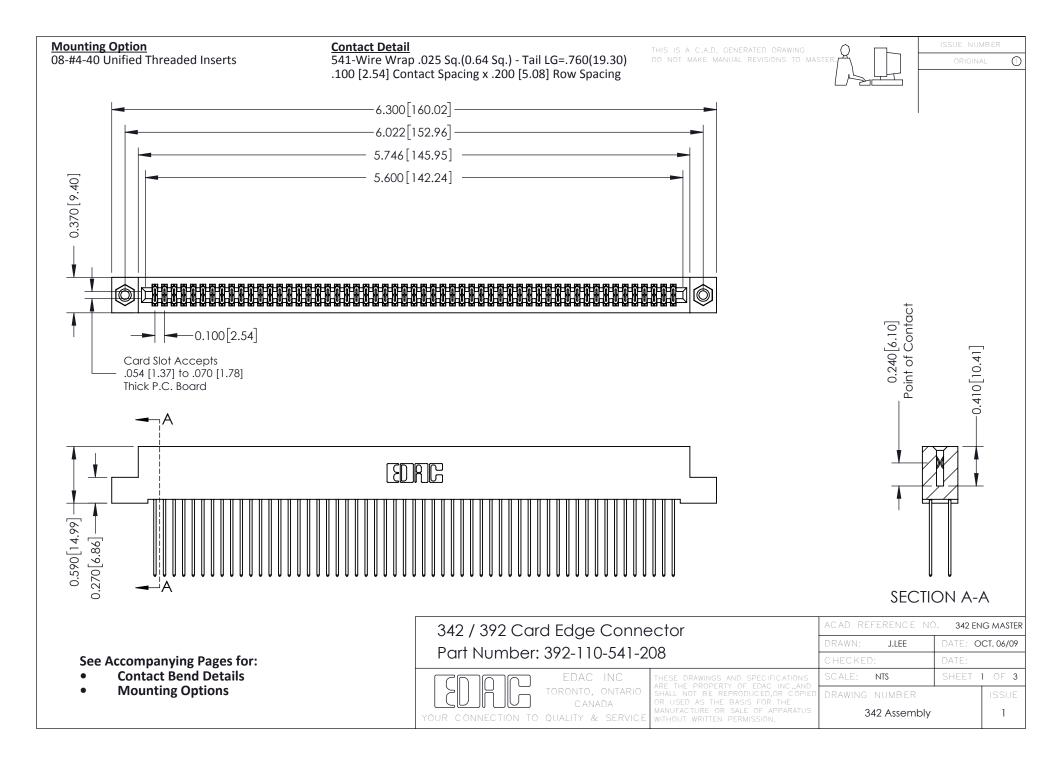

THIS IS A C.A.D. GENERATED DRAWING DO NOT MAKE MANUAL REVISIONS TO MASTER. ISSUE NUMBER

ORIGINAL

1



| 342 / 392 Series Card Edge Connector<br>Contact Bend Detail |                                                                                                                                                                                                  | ACAD REFERENCE NO. 342 ENG MASTER |             |                  |        |
|-------------------------------------------------------------|--------------------------------------------------------------------------------------------------------------------------------------------------------------------------------------------------|-----------------------------------|-------------|------------------|--------|
|