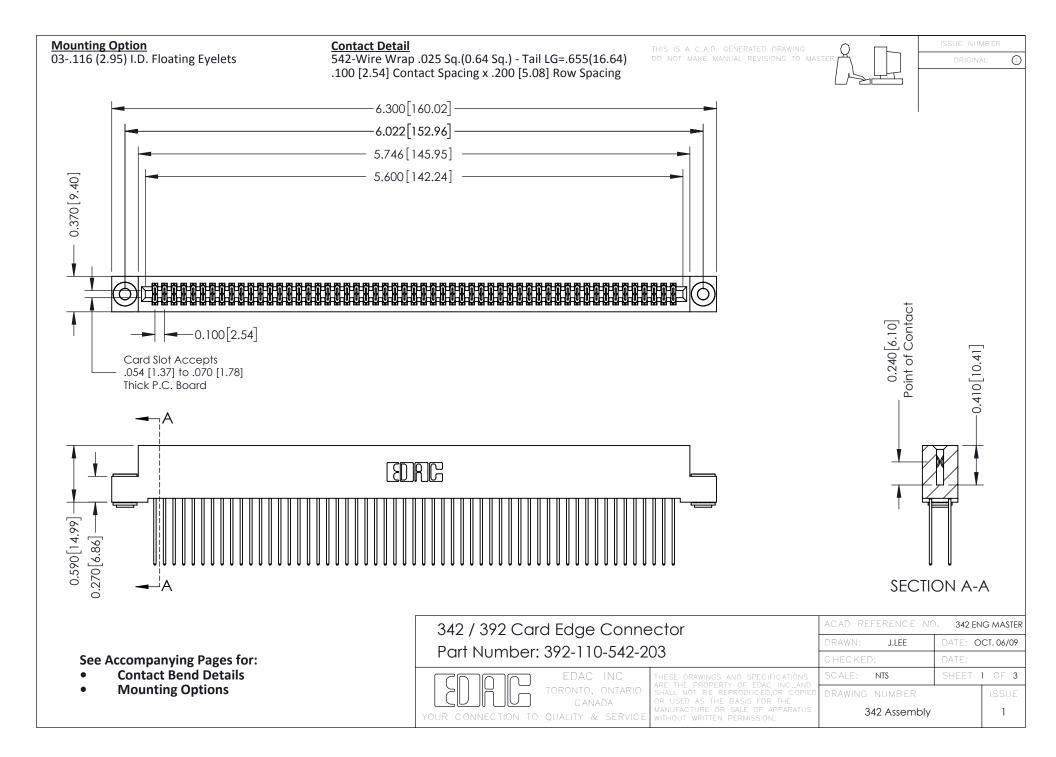

THIS IS A C.A.D. GENERATED DRAWING DO NOT MAKE MANUAL REVISIONS TO MASTER. ISSUE NUMBER

ORIGINAL

1



| 342 / 392 Series Card Edge Connector<br>Contact Bend Detail |                                                                                                                                                                                                  | ACAD REFERENCE NO. 342 ENG MASTER |             |                  |        |
|-------------------------------------------------------------|--------------------------------------------------------------------------------------------------------------------------------------------------------------------------------------------------|-----------------------------------|-------------|------------------|--------|
|