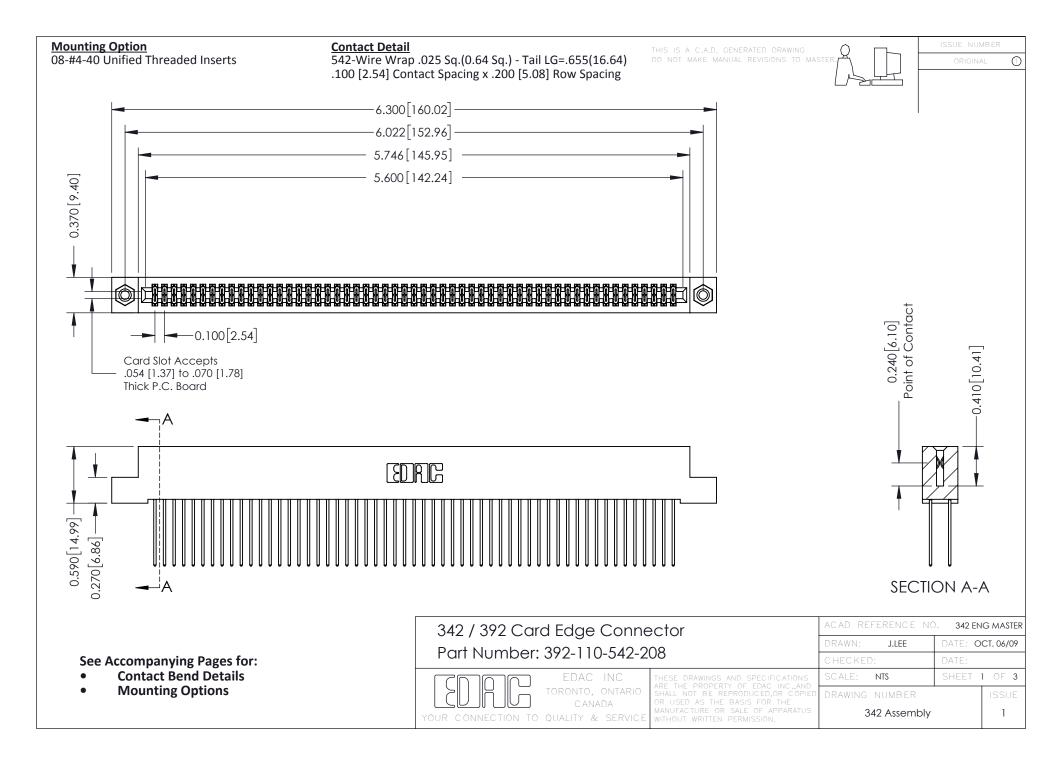

THIS IS A C.A.D. GENERATED DRAWING DO NOT MAKE MANUAL REVISIONS TO MASTER. ISSUE NUMBER

ORIGINAL

1



| 342 / 392 Series Card Edge Connector<br>Contact Bend Detail |                                                                                                                                                                                                  | ACAD REFERENCE NO. 342 ENG MASTER |             |                  |        |
|-------------------------------------------------------------|--------------------------------------------------------------------------------------------------------------------------------------------------------------------------------------------------|-----------------------------------|-------------|------------------|--------|
|