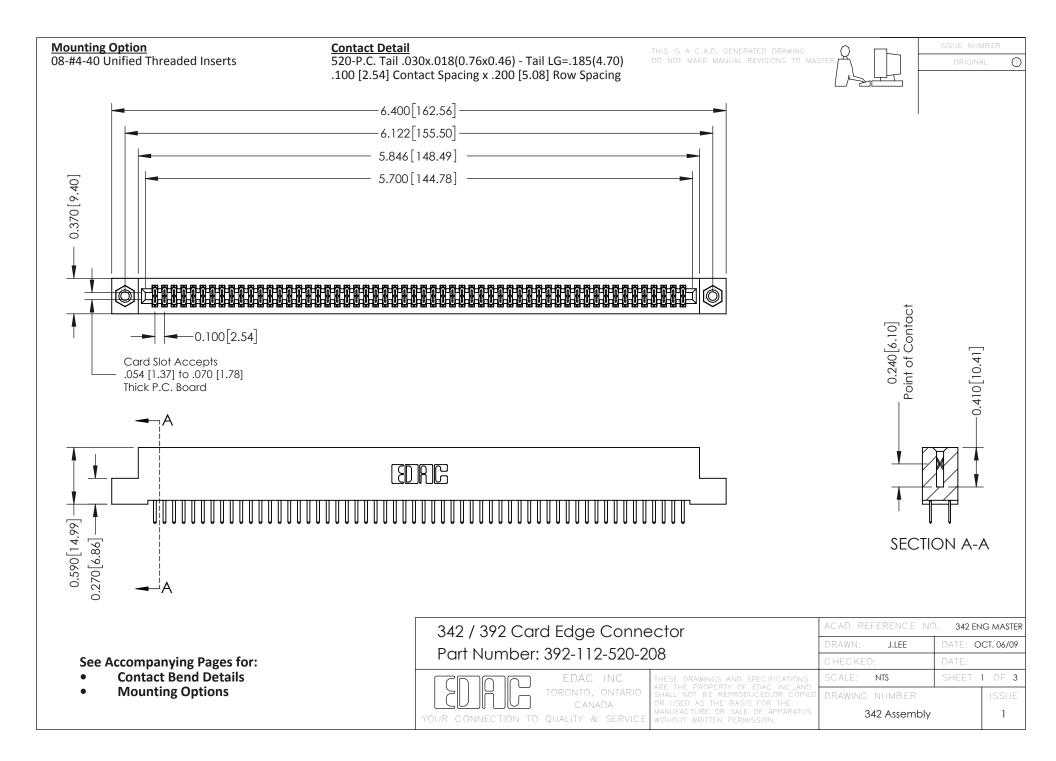

THIS IS A C.A.D. GENERATED DRAWING DO NOT MAKE MANUAL REVISIONS TO MASTER. ISSUE NUMBER

ORIGINAL

1



| 342 / 392 Series Card Edge Connector<br>Contact Bend Detail |                                                                                                                                                                                                  | ACAD REFERENCE NO. 342 ENG MASTER |             |                  |        |
|-------------------------------------------------------------|--------------------------------------------------------------------------------------------------------------------------------------------------------------------------------------------------|-----------------------------------|-------------|------------------|--------|
|