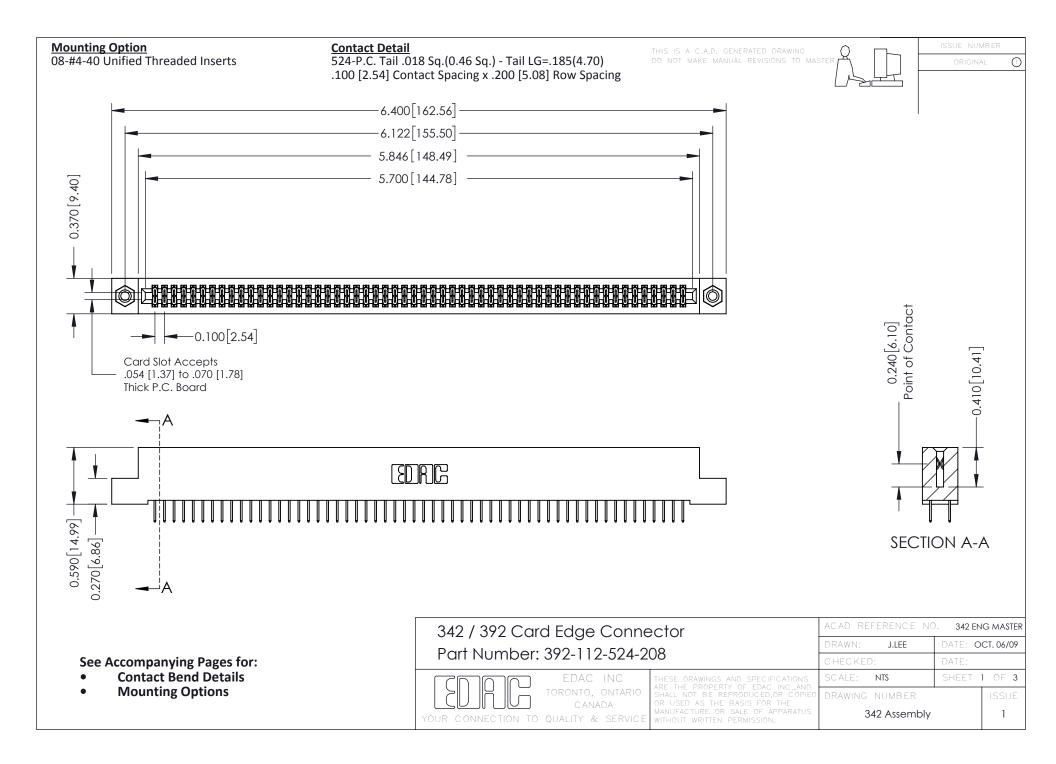

THIS IS A C.A.D. GENERATED DRAWING DO NOT MAKE MANUAL REVISIONS TO MASTER. ISSUE NUMBER

ORIGINAL

1



| 342 / 392 Series Card Edge Connector<br>Contact Bend Detail |                                                                                                                                                                                                  | ACAD REFERENCE NO. 342 ENG MASTER |             |                  |        |
|-------------------------------------------------------------|--------------------------------------------------------------------------------------------------------------------------------------------------------------------------------------------------|-----------------------------------|-------------|------------------|--------|
|