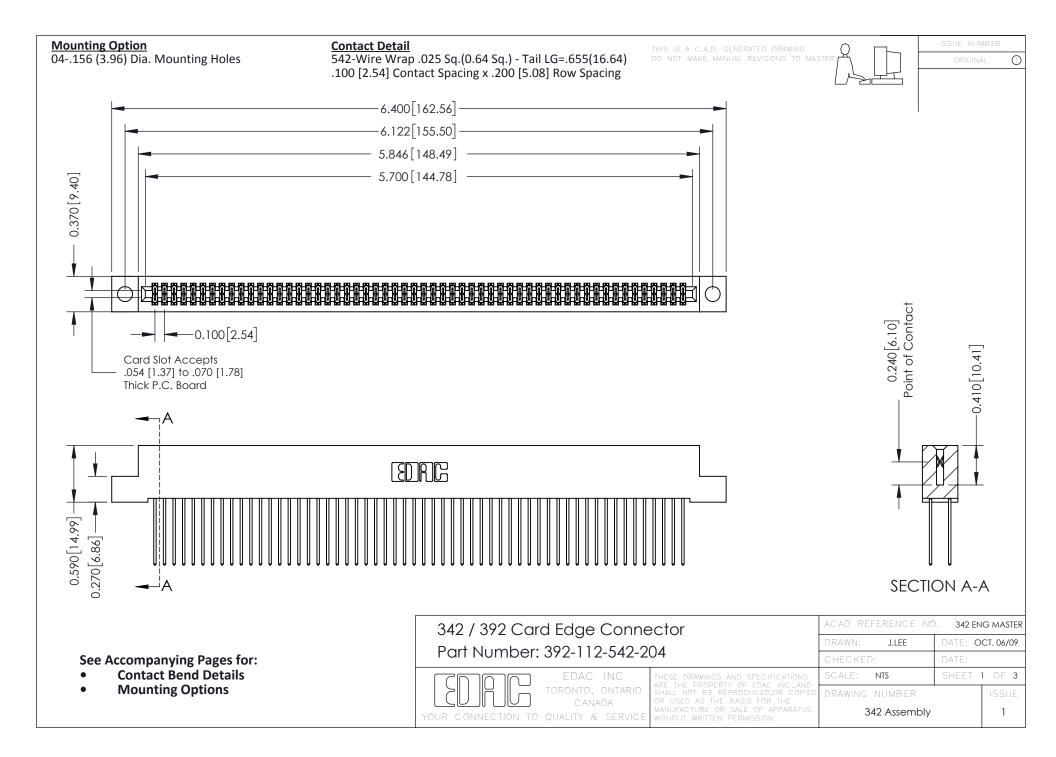

THIS IS A C.A.D. GENERATED DRAWING DO NOT MAKE MANUAL REVISIONS TO MASTER. ISSUE NUMBER

ORIGINAL

1



| 342 / 392 Series Card Edge Connector<br>Contact Bend Detail |                                                                                                                                                                                                  | ACAD REFERENCE NO. 342 ENG MASTER |             |                  |        |
|-------------------------------------------------------------|--------------------------------------------------------------------------------------------------------------------------------------------------------------------------------------------------|-----------------------------------|-------------|------------------|--------|
|