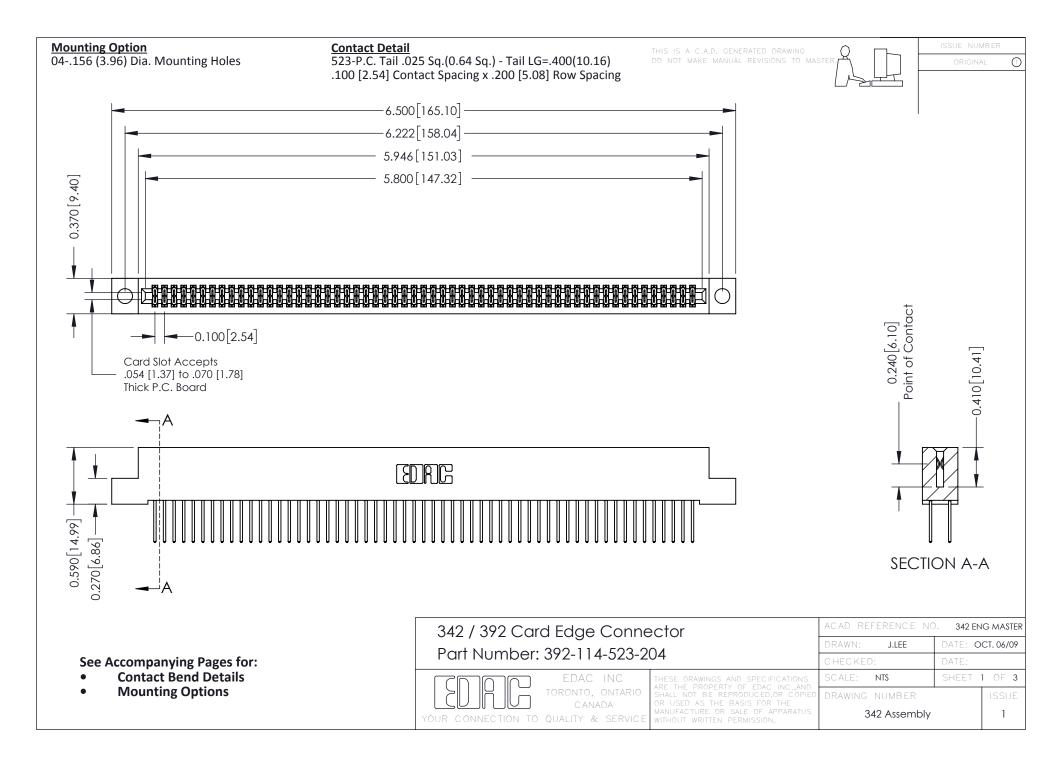

THIS IS A C.A.D. GENERATED DRAWING DO NOT MAKE MANUAL REVISIONS TO MASTER. ISSUE NUMBER

ORIGINAL

1



| 342 / 392 Series Card Edge Connector<br>Contact Bend Detail |                                                                                                                                                                                                  | ACAD REFERENCE NO. 342 ENG MASTER |             |                  |        |
|-------------------------------------------------------------|--------------------------------------------------------------------------------------------------------------------------------------------------------------------------------------------------|-----------------------------------|-------------|------------------|--------|
|