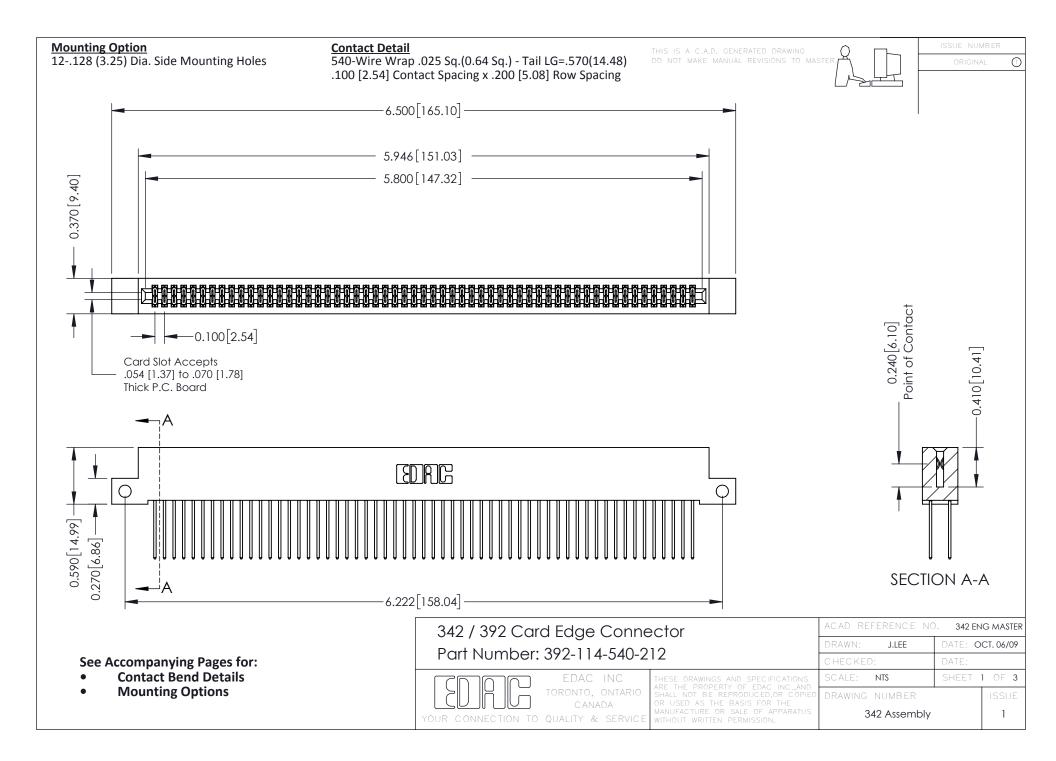

THIS IS A C.A.D. GENERATED DRAWING DO NOT MAKE MANUAL REVISIONS TO MASTER. ISSUE NUMBER

ORIGINAL

1



| 342 / 392 Series Card Edge Connector<br>Contact Bend Detail |                                                                                                                                                                                                  | ACAD REFERENCE NO. 342 ENG MASTER |             |                  |        |
|-------------------------------------------------------------|--------------------------------------------------------------------------------------------------------------------------------------------------------------------------------------------------|-----------------------------------|-------------|------------------|--------|
|