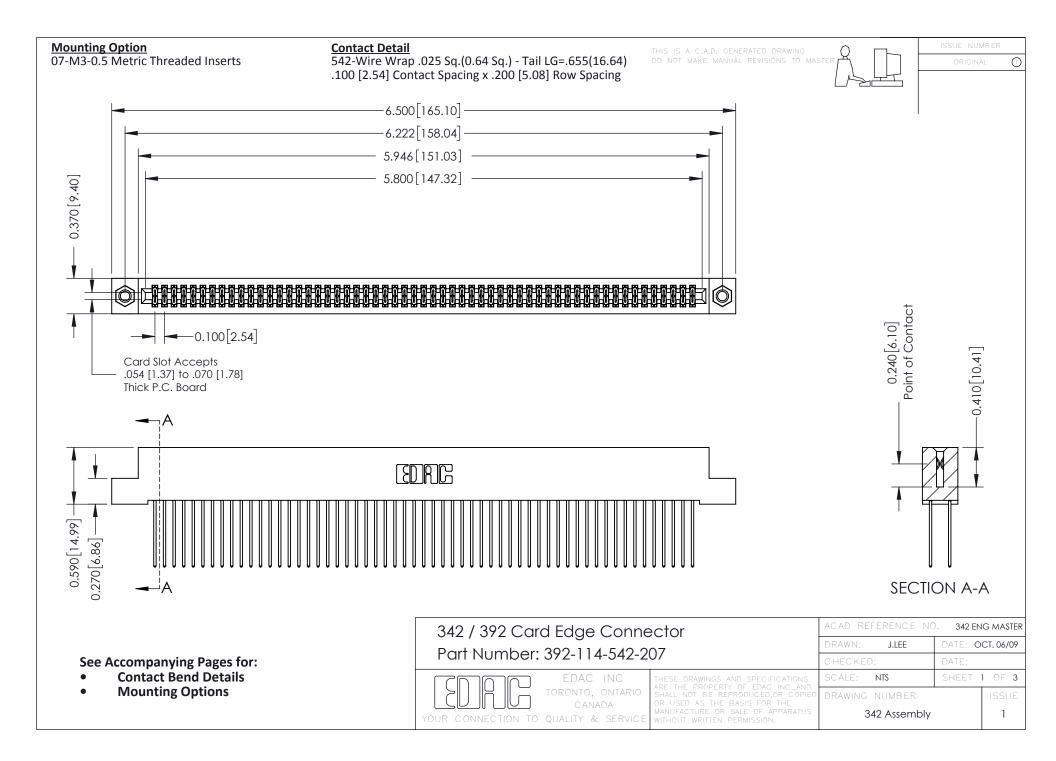

THIS IS A C.A.D. GENERATED DRAWING DO NOT MAKE MANUAL REVISIONS TO MASTER. ISSUE NUMBER

ORIGINAL

1



| 342 / 392 Series Card Edge Connector<br>Contact Bend Detail |                                                                                                                                                                                                  | ACAD REFERENCE NO. 342 ENG MASTER |             |                  |        |
|-------------------------------------------------------------|--------------------------------------------------------------------------------------------------------------------------------------------------------------------------------------------------|-----------------------------------|-------------|------------------|--------|
|