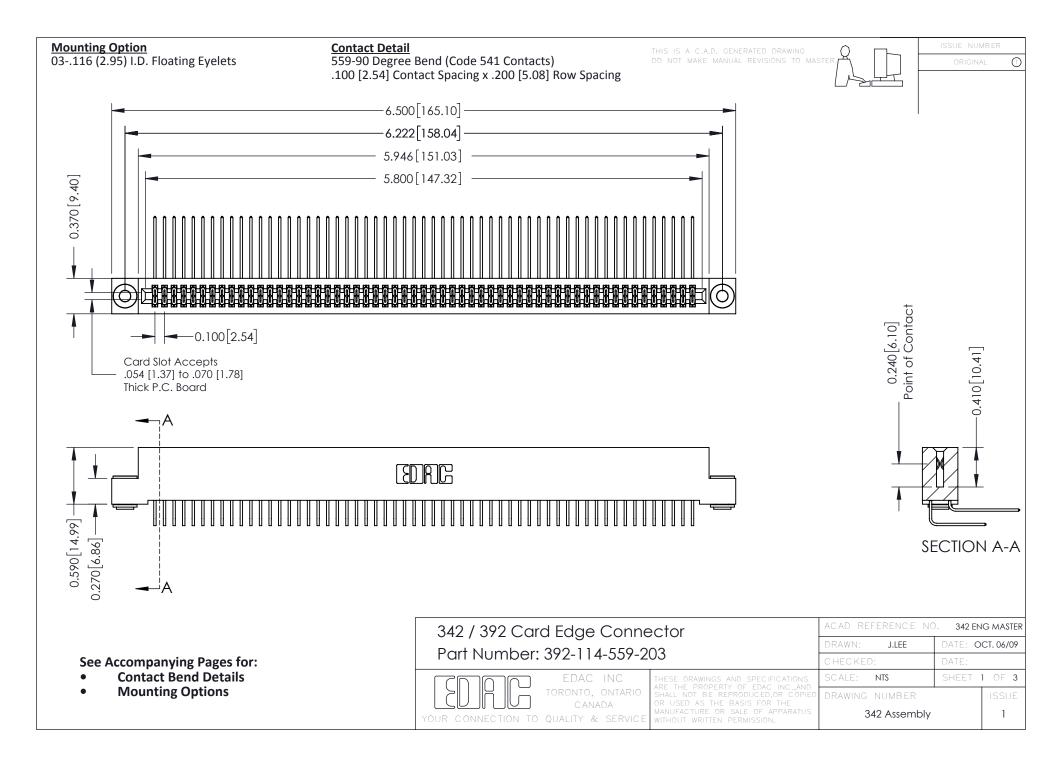

THIS IS A C.A.D. GENERATED DRAWING DO NOT MAKE MANUAL REVISIONS TO MASTER. ISSUE NUMBER

ORIGINAL

1



| 342 / 392 Series Card Edge Connector<br>Contact Bend Detail |                                                                                                                                                                                                  | ACAD REFERENCE NO. 342 ENG MASTER |             |                  |        |
|-------------------------------------------------------------|--------------------------------------------------------------------------------------------------------------------------------------------------------------------------------------------------|-----------------------------------|-------------|------------------|--------|
|