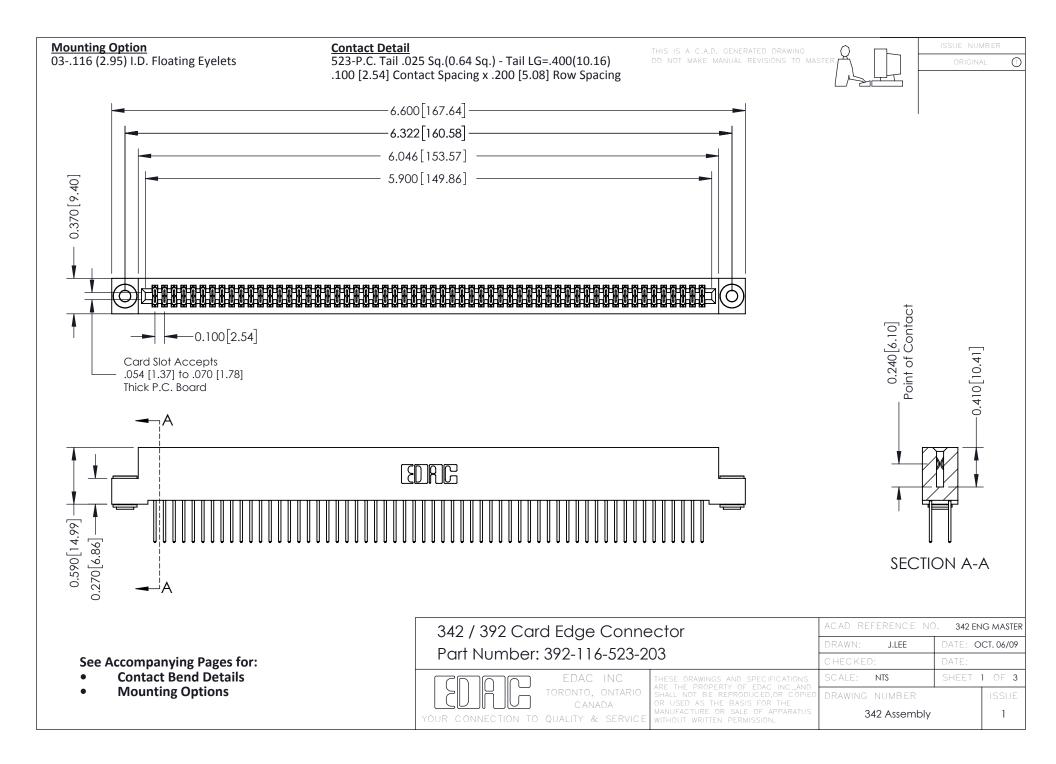

THIS IS A C.A.D. GENERATED DRAWING DO NOT MAKE MANUAL REVISIONS TO MASTER. ISSUE NUMBER

ORIGINAL

1



| 342 / 392 Series Card Edge Connector<br>Contact Bend Detail |                                                                                                                                                                                                  | ACAD REFERENCE NO. 342 ENG MASTER |             |                  |        |
|-------------------------------------------------------------|--------------------------------------------------------------------------------------------------------------------------------------------------------------------------------------------------|-----------------------------------|-------------|------------------|--------|
|