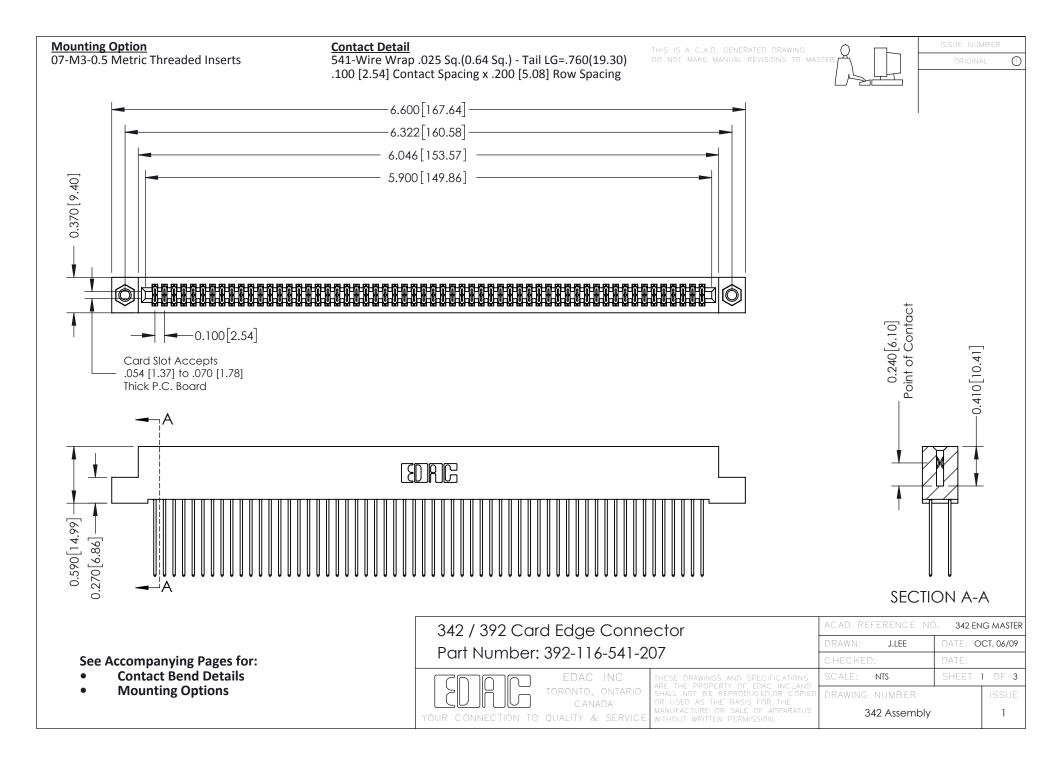

THIS IS A C.A.D. GENERATED DRAWING DO NOT MAKE MANUAL REVISIONS TO MASTER. ISSUE NUMBER

ORIGINAL

1



| 342 / 392 Series Card Edge Connector<br>Contact Bend Detail |                                                                                                                                                                                                  | ACAD REFERENCE NO. 342 ENG MASTER |             |                  |        |
|-------------------------------------------------------------|--------------------------------------------------------------------------------------------------------------------------------------------------------------------------------------------------|-----------------------------------|-------------|------------------|--------|
|