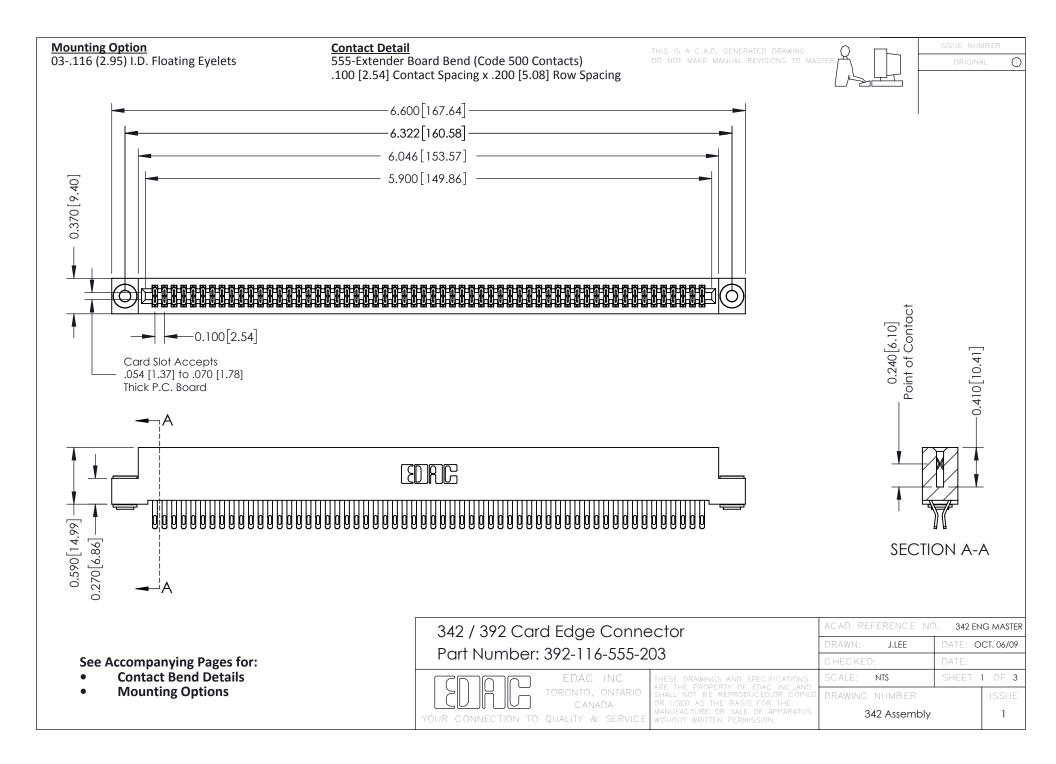

THIS IS A C.A.D. GENERATED DRAWING DO NOT MAKE MANUAL REVISIONS TO MASTER. ISSUE NUMBER

ORIGINAL

1



| 342 / 392 Series Card Edge Connector<br>Contact Bend Detail |                                                                                                                                                                                                  | ACAD REFERENCE NO. 342 ENG MASTER |             |                  |        |
|-------------------------------------------------------------|--------------------------------------------------------------------------------------------------------------------------------------------------------------------------------------------------|-----------------------------------|-------------|------------------|--------|
|