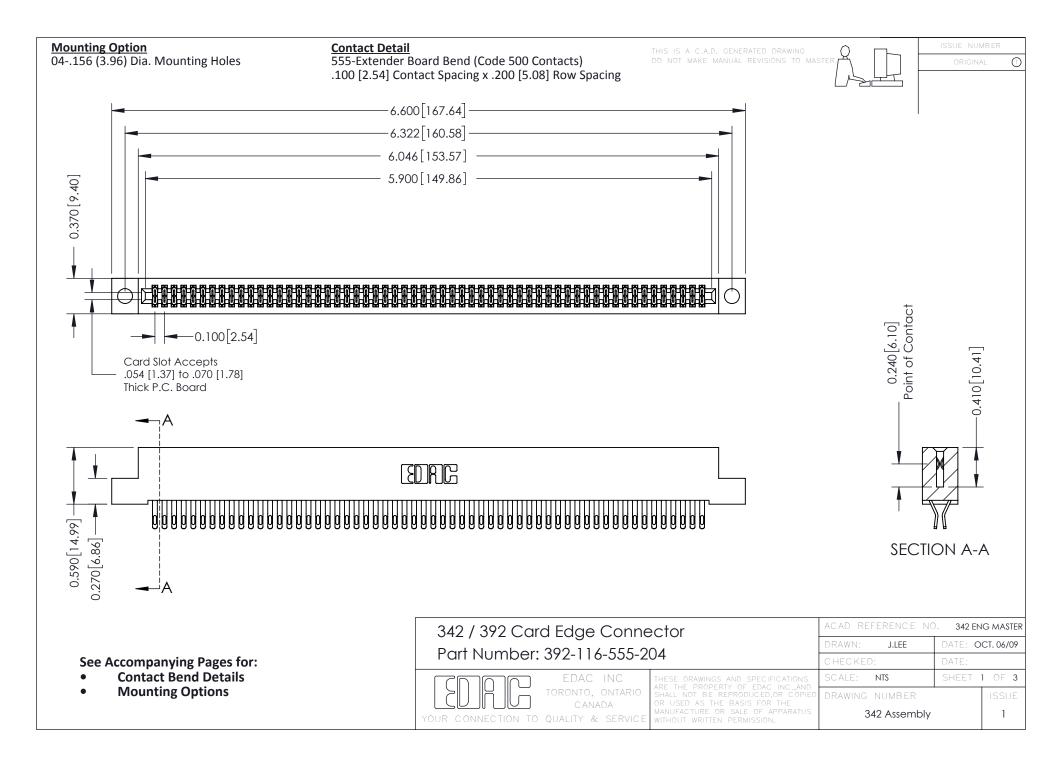

THIS IS A C.A.D. GENERATED DRAWING DO NOT MAKE MANUAL REVISIONS TO MASTER. ISSUE NUMBER

ORIGINAL

1



| 342 / 392 Series Card Edge Connector<br>Contact Bend Detail |                                                                                                                                                                                                  | ACAD REFERENCE NO. 342 ENG MASTER |             |                  |        |
|-------------------------------------------------------------|--------------------------------------------------------------------------------------------------------------------------------------------------------------------------------------------------|-----------------------------------|-------------|------------------|--------|
|