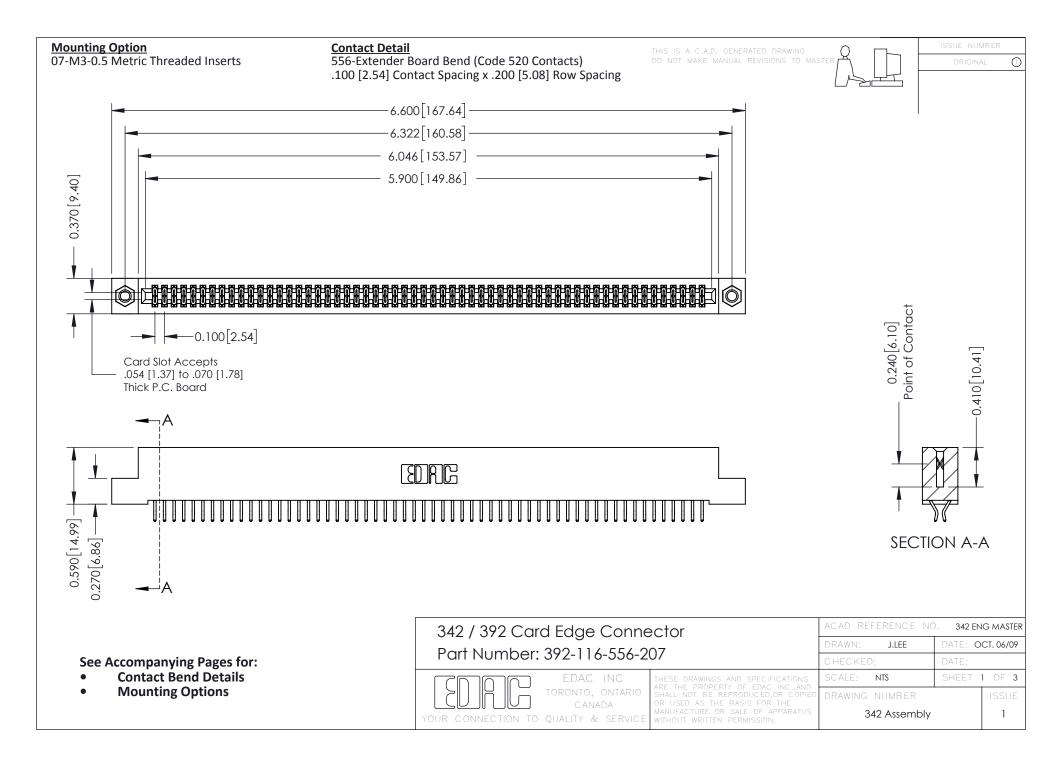

THIS IS A C.A.D. GENERATED DRAWING DO NOT MAKE MANUAL REVISIONS TO MASTER. ISSUE NUMBER

ORIGINAL

1



| 342 / 392 Series Card Edge Connector<br>Contact Bend Detail |                                                                                                                                                                                                  | ACAD REFERENCE NO. 342 ENG MASTER |             |                  |        |
|-------------------------------------------------------------|--------------------------------------------------------------------------------------------------------------------------------------------------------------------------------------------------|-----------------------------------|-------------|------------------|--------|
|