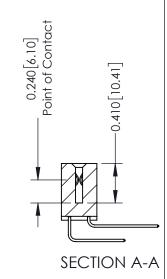

**Mounting Option** 01-No Mounting Lugs **Contact Detail** 

559-90 Degree Bend (Code 541 Contacts) .100 [2.54] Contact Spacing x .200 [5.08] Row Spacing

**See Accompanying Pages for:** 

- **Contact Bend Details**
- **Mounting Options**