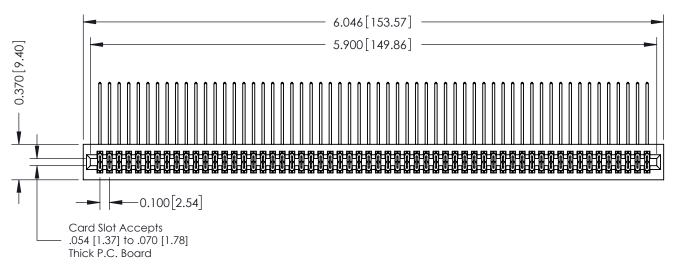

342 / 392 Card Edge Connector Part Number: 392-116-559-201

YOUR CONNECTION TO QUALITY & SERVICE

CANADA

342 ENG MASTER J.LEE DATE: OCT. 06/09 SHEET 1 OF 3

342 Assembly

THIS IS A C.A.D. GENERATED DRAWING DO NOT MAKE MANUAL REVISIONS TO MASTER. ISSUE NUMBER