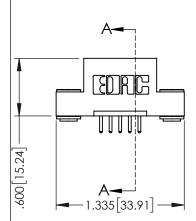

345/395 SERIES CARD EDGE CONNECTOR

**Contact Code 558** 

Contact Code 559

**Contact Code 560** 

- INSULATOR MATERIAL: THERMOPLASTIC POLYESTER, UL 94V-0 DAP MATERIAL AVAILABLE UPON REQUEST

CONTACT MATERIAL; COPPER ALLOY CONTACT PLATING: GOLD ON THE MATING AREA, TIN PLATING ON THE CONTACT TAILS, NICKEL UNDERPLATE

345/395 SERIES CARD EDGE CONNECTOR CONTACT CODE 555,556,558,559,560 DIMENSIONS

YOUR CONNECTION TO QUALITY & SERVICE

ACAD REFERENCE NO. 345-ENG-MASTER DATE:MAY.16/2017 DRAWN: R.STA.MONICA 1:1 SHEET 2 OF 2