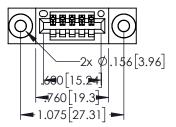

<u>Contact Dimensions:</u>
520-P.C. Tail .030x.018(0.76x0.46) - Tail LG=.175(4.45)
.100 (2.54) Contact Spacing x .200 (5.08) Row Spacing

ACAD REFERENCE NO. 345-ENG-MASTER

DATE:MAY.16/2017

SHEET 1 OF 2

DRAWN: R.STA.MONICA

1

- INSULATOR MATERIAL: THERMOPLASTIC PBT BLACK, UL 94V-0
- CONTACT MATERIAL; COPPER TIN ALLOY CONTACT PLATING: GOLD ON THE MATING AREA, TIN PLATING ON THE CONTACT TAILS, NICKEL UNDERPLATE

| PARI NUMBER: 395-005-520-103 |                             |                                                                                                                                                                                                | DRAWN:                         | R.STA.MONICA |  |
|------------------------------|-----------------------------|------------------------------------------------------------------------------------------------------------------------------------------------------------------------------------------------|--------------------------------|--------------|--|
|                              |                             |                                                                                                                                                                                                | CHECKED:                       |              |  |
|                              |                             | THESE DRAWINGS AND SPECIFICATIONS ARE THE PROPERTY OF EDAC INC.,AND SHALL NOT BE REPRODUCED,OR COPIED OR USED AS THE BASIS FOR THE MANUFACTURE OR SALE OF APPARATUS WITHOUT WRITTEN PERMISSION | SCALE:                         | 1:1          |  |
|                              | TORONTO, ONTARIO            |                                                                                                                                                                                                | DRAWING NUMBER  345-ENG-MASTER |              |  |
| YOUR CONNECTION TO           | CANADA<br>QUALITY & SERVICE |                                                                                                                                                                                                |                                |              |  |
|                              |                             |                                                                                                                                                                                                |                                |              |  |