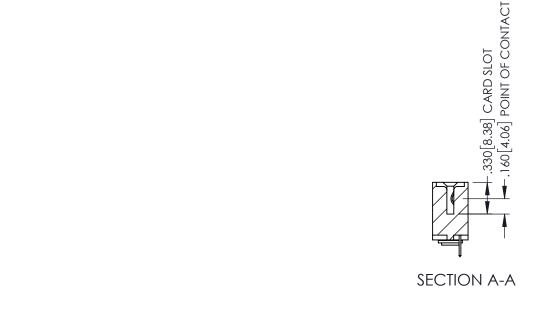

345/395 SERIES CARD EDGE CONNECTOR

**Contact Code 558** 

Contact Code 559

**Contact Code 560** 

- INSULATOR MATERIAL: THERMOPLASTIC POLYESTER, UL 94V-0 DAP MATERIAL AVAILABLE UPON REQUEST

CONTACT MATERIAL; COPPER ALLOY CONTACT PLATING: GOLD ON THE MATING AREA, TIN PLATING ON THE CONTACT TAILS, NICKEL UNDERPLATE

345/395 SERIES CARD EDGE CONNECTOR CONTACT CODE 555,556,558,559,560 DIMENSIONS

YOUR CONNECTION TO QUALITY & SERVICE

ACAD REFERENCE NO. 345-ENG-MASTER DATE:MAY.16/2017 DRAWN: R.STA.MONICA 1:1 SHEET 2 OF 2