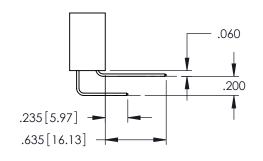

<u>Contact Dimensions:</u>
520-P.C. Tail .030x.018(0.76x0.46) - Tail LG=.175(4.45)
.100 (2.54) Contact Spacing x .200 (5.08) Row Spacing

ACAD REFERENCE NO. 345-ENG-MASTER

DATE:MAY.16/2017

SHEET 1 OF 2

DRAWN: R.STA.MONICA