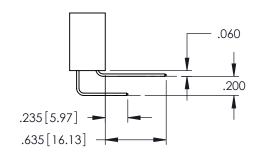

<u>Contact Dimensions:</u>
520-P.C. Tail .030x.018(0.76x0.46) - Tail LG=.175(4.45)
.100 (2.54) Contact Spacing x .200 (5.08) Row Spacing

ACAD REFERENCE NO. 345-ENG-MASTER

DATE:MAY.16/2017

SHEET 1 OF 2

DRAWN: R.STA.MONICA

1

- INSULATOR MATERIAL: THERMOPLASTIC PBT BLACK, UL 94V-0
- CONTACT MATERIAL; COPPER TIN ALLOY CONTACT PLATING: GOLD ON THE MATING AREA, TIN PLATING ON THE CONTACT TAILS, NICKEL UNDERPLATE

| PARI NUMBER: 395-005-520-107 |                             |                                                                                                                                                                                                 | DRAWN:                         | R.STA.MONICA |  |
|------------------------------|-----------------------------|-------------------------------------------------------------------------------------------------------------------------------------------------------------------------------------------------|--------------------------------|--------------|--|
|                              |                             |                                                                                                                                                                                                 | CHECKED:                       |              |  |
|                              |                             | THESE DRAWINGS AND SPECIFICATIONS ARE THE PROPERTY OF EDAC INC.,AND SHALL NOT BE REPRODUCED,OR COPIED OR USED AS THE BASIS FOR THE MANUFACTURE OR SALE OF APPARATUS WITHOLIT WRITTEN PERMISSION | SCALE:                         | 1:1          |  |
|                              | TORONTO, ONTARIO            |                                                                                                                                                                                                 | DRAWING NUMBER  345-ENG-MASTER |              |  |
| YOUR CONNECTION TO           | CANADA<br>QUALITY & SERVICE |                                                                                                                                                                                                 |                                |              |  |
|                              |                             |                                                                                                                                                                                                 |                                |              |  |