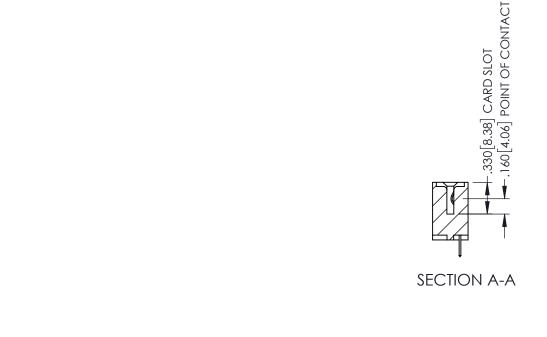

345/395 SERIES CARD EDGE CONNECTOR

**Contact Code 558** 

Contact Code 559

**Contact Code 560** 

- INSULATOR MATERIAL: THERMOPLASTIC POLYESTER, UL 94V-0 DAP MATERIAL AVAILABLE UPON REQUEST

CONTACT MATERIAL; COPPER ALLOY CONTACT PLATING: GOLD ON THE MATING AREA, TIN PLATING ON THE CONTACT TAILS, NICKEL UNDERPLATE

345/395 SERIES CARD EDGE CONNECTOR CONTACT CODE 555,556,558,559,560 DIMENSIONS

YOUR CONNECTION TO QUALITY & SERVICE

ACAD REFERENCE NO. 345-ENG-MASTER DATE:MAY.16/2017 DRAWN: R.STA.MONICA 1:1 SHEET 2 OF 2