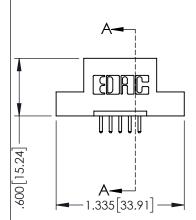

345/395 SERIES CARD EDGE CONNECTOR

**Contact Code 558** 

Contact Code 559

**Contact Code 560** 

- INSULATOR MATERIAL: THERMOPLASTIC POLYESTER, UL 94V-0 DAP MATERIAL AVAILABLE UPON REQUEST

CONTACT MATERIAL; COPPER ALLOY CONTACT PLATING: GOLD ON THE MATING AREA, TIN PLATING ON THE CONTACT TAILS, NICKEL UNDERPLATE

345/395 SERIES CARD EDGE CONNECTOR CONTACT CODE 555,556,558,559,560 DIMENSIONS

YOUR CONNECTION TO QUALITY & SERVICE

ACAD REFERENCE NO. 345-ENG-MASTER DATE:MAY.16/2017 DRAWN: R.STA.MONICA 1:1 SHEET 2 OF 2