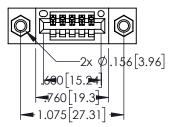

<u>Contact Dimensions:</u>
520-P.C. Tail .030x.018(0.76x0.46) - Tail LG=.175(4.45)
.100 (2.54) Contact Spacing x .200 (5.08) Row Spacing

ACAD REFERENCE NO. 345-ENG-MASTER

DATE:MAY.16/2017

SHEET 1 OF 2

DRAWN: R.STA.MONICA

1

- INSULATOR MATERIAL: THERMOPLASTIC PBT BLACK, UL 94V-0
- CONTACT MATERIAL; COPPER TIN ALLOY CONTACT PLATING: GOLD ON THE MATING AREA, TIN PLATING ON THE CONTACT TAILS, NICKEL UNDERPLATE

| PARI NUMBER: 395-005-520-107 |                             |                                                                                                                                                                                                 | DRAWN:                         | R.STA.MONICA |  |
|------------------------------|-----------------------------|-------------------------------------------------------------------------------------------------------------------------------------------------------------------------------------------------|--------------------------------|--------------|--|
|                              |                             |                                                                                                                                                                                                 | CHECKED:                       |              |  |
|                              |                             | THESE DRAWINGS AND SPECIFICATIONS ARE THE PROPERTY OF EDAC INC.,AND SHALL NOT BE REPRODUCED,OR COPIED OR USED AS THE BASIS FOR THE MANUFACTURE OR SALE OF APPARATUS WITHOLIT WRITTEN PERMISSION | SCALE:                         | 1:1          |  |
|                              | TORONTO, ONTARIO            |                                                                                                                                                                                                 | DRAWING NUMBER  345-ENG-MASTER |              |  |
| YOUR CONNECTION TO           | CANADA<br>QUALITY & SERVICE |                                                                                                                                                                                                 |                                |              |  |
|                              |                             |                                                                                                                                                                                                 |                                |              |  |