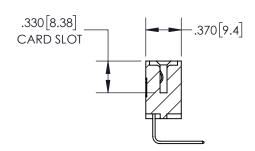

-1.335<sup>[33.91]</sup>-1.075[27.31] "D" .760 [19.3] .600 [15.24] -2x Ø.156[3.96] CARD SLOT ACCEPTS .600[15.24] -.054" [1.37] TO .070"[1.78] THICK PCB

THIS IS A C.A.D. GENERATED DRAWING DO NOT MAKE MANUAL REVISIONS TO MASTER.

## SECTION A-A ACAD REFERENCE NO.

345/395 SERIES CARD EDGE CONNECTOR PART NUMBER: 395-005-558-604

YOUR CONNECTION TO QUALITY & SERVICE

**EDAC INC** TORONTO, ONTARIO CANADA

THESE DRAWINGS AND SPECIFICATIONS ARE THE PROPERTY OF EDAC INC.,AND SHALL NOT BE REPRODUCED, OR COPIED OR USED AS THE BASIS FOR THE MANUFACTURE OR SALE OF APPARATUS WITHOUT WRITTEN PERMISSION.

345-ENG-MASTER DRAWN: R.STA.MONICA DATE:MAY.16/2017 CHECKED: DATE: OF 2 SCALE: 1:1 SHEET 1 DRAWING NUMBER **ISSUE** 345-ENG-MASTER

**Contact Dimensions:** 558-90 Degree Bend (Code 541 Contacts) See Sheet 2 for Contact Code 555, 556, 558, 559, 560 Dimensions