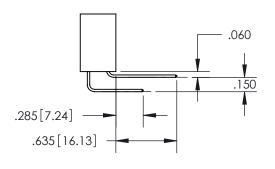

1

**Contact Code 558** 

**Contact Code 559** 

**Contact Code 560** 

| 345/395 SERIES CARD EDGE CONNECTOR          |
|---------------------------------------------|
| CONTACT CODE 555,556,558,559,560 DIMENSIONS |