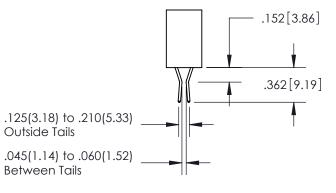

1

**Contact Code 558** 

**Contact Code 559** 

**Contact Code 560** 

| 345/395 SERIES CARD EDGE CONNECTOR          |
|---------------------------------------------|
| CONTACT CODE 555,556,558,559,560 DIMENSIONS |

Outside Tails

Between Tails

| S | ACAD REFERENCE NO.  | 345-ENG-MASTER   |
|---|---------------------|------------------|
|   | DRAWN: R.STA.MONICA | DATE:MAY.16/2017 |
|   | CHECKED:            | DATE:            |
|   | SCALE: 1:1          | SHEET 2 OF 2     |
|   | DRAWING NUMBER      | ISSUE            |
|   | 345-ENG-MASTER      | 1                |