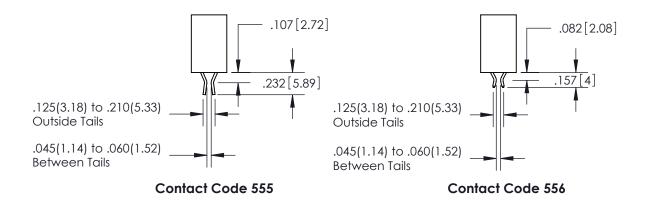

345-ENG-MASTER DRAWN: R.STA.MONICA DATE:MAY.16/2017 CHECKED: DATE: OF 2 SCALE: 1:1 SHEET 1 DRAWING NUMBER **ISSUE** 345-ENG-MASTER

**Contact Dimensions:** 558-90 Degree Bend (Code 541 Contacts) See Sheet 2 for Contact Code 555, 556, 558, 559, 560 Dimensions

1

**Contact Code 558** 

**Contact Code 559** 

**Contact Code 560** 

| 345/395 SERIES CARD EDGE CONNECTOR          |
|---------------------------------------------|
| CONTACT CODE 555,556,558,559,560 DIMENSIONS |

Outside Tails

Between Tails

| S | ACAD REFERENCE NO.  | 345-ENG-MASTER   |
|---|---------------------|------------------|
|   | DRAWN: R.STA.MONICA | DATE:MAY.16/2017 |
|   | CHECKED:            | DATE:            |
|   | SCALE: 1:1          | SHEET 2 OF 2     |
|   | DRAWING NUMBER      | ISSUE            |
|   | 345-ENG-MASTER      | 1                |