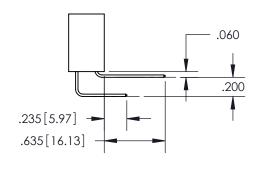

1

**Contact Code 558** 

**Contact Code 559** 

**Contact Code 560** 

| 345/395 SERIES CARD EDGE CONNECTOR          |
|---------------------------------------------|
| CONTACT CODE 555,556,558,559,560 DIMENSIONS |