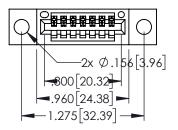

Contact Dimensions: 540-Wire Wrap .025 Sq.(0.64 Sq.) - Tail LG=.560(14.22) .100 (2.54) Contact Spacing x .200 (5.08) Row Spacing

THIS IS A C.A.D. GENERATED DRAWING
DO NOT MAKE MANUAL REVISIONS TO MAS

ORIGINAL

SHEET 1 OF 2

1

- INSULATOR MATERIAL: THERMOPLASTIC PBT BLACK, UL 94V-0
- CONTACT MATERIAL; COPPER TIN ALLOY
   CONTACT PLATING: GOLD ON THE MATING AREA, TIN PLATING ON THE CONTACT TAILS, NICKEL UNDERPLATE