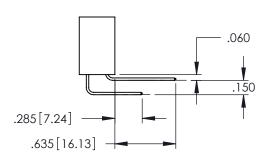

Contact Dimensions: 540-Wire Wrap .025 Sq.(0.64 Sq.) - Tail LG=.560(14.22) .100 (2.54) Contact Spacing x .200 (5.08) Row Spacing

THIS IS A C.A.D. GENERATED DRAWING
DO NOT MAKE MANUAL REVISIONS TO MAS

ORIGINAL