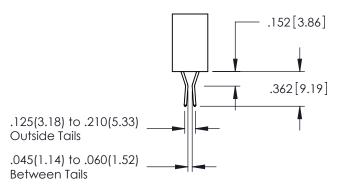

**Contact Code 558** 

Contact Code 559

Contact Code 560

INSULATOR MATERIAL: THERMOPLASTIC POLYESTER, UL 94V-0

DAP MATERIAL AVAILABLE UPON REQUEST

CONTACT MATERIAL; COPPER ALLOY CONTACT PLATING: GOLD ON THE MATING AREA, TIN PLATING ON THE CONTACT TAILS, NICKEL UNDERPLATE