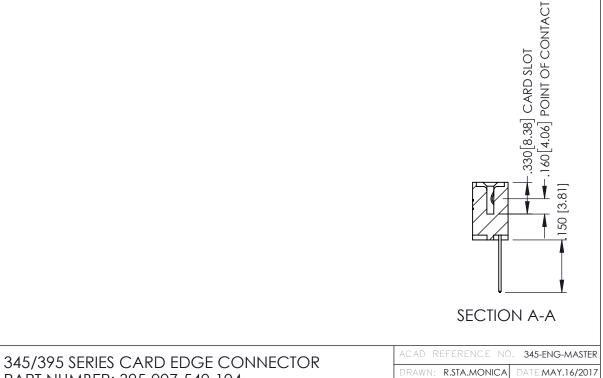

## 345/395 SERIES CARD EDGE CONNECTOR CONTACT CODE 555,556,558,559,560 DIMENSIONS

YOUR CONNECTION TO QUALITY & SERVICE

|   | ACAD REFERENCE NO. 345-ENG-MASTER |                  |  |  |  |
|---|-----------------------------------|------------------|--|--|--|
|   | DRAWN: R.STA.MONICA               | DATE:MAY.16/2017 |  |  |  |
|   | CHECKED:                          | DATE:            |  |  |  |
|   | SCALE: 1:1                        | SHEET 2 OF 2     |  |  |  |
| D | DRAWING NUMBER                    | ISSUE            |  |  |  |

345-ENG-MASTER