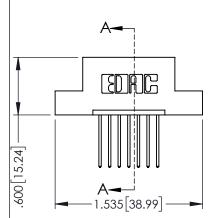

| •                             | RT NUMBER: 395-007-540-104 |                                                                   |         |               |   |
|-------------------------------|----------------------------|-------------------------------------------------------------------|---------|---------------|---|
| 1 AKT NOMBER, 373-007-340-104 |                            |                                                                   | CHECKE  | D:            |   |
|                               |                            | THESE DRAWINGS AND SPECIFICATIONS ARE THE PROPERTY OF EDAC INCAND | SCALE:  | 1:1           |   |
|                               | TORONTO, ONTARIO           | SHALL NOT BE REPRODUCED, OR COPIED OR USED AS THE BASIS FOR THE   | DRAWING | NUMBER        |   |
| YOUR CONNECTION TO            | 0711171071                 | MANUFACTURE OR SALE OF APPARATUS WITHOUT WRITTEN PERMISSION.      | 3       | 45-ENG-MASTER |   |
|                               |                            |                                                                   |         |               | _ |