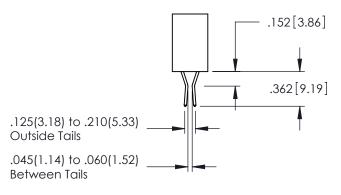

|--|

SECTION A-A

ACAD REFERENCE NO. 345-ENG-MASTER

DATE:MAY.16/2017

SHEET 1 OF 2

**Contact Code 558** 

Contact Code 559

Contact Code 560

## 345/395 SERIES CARD EDGE CONNECTOR CONTACT CODE 555,556,558,559,560 DIMENSIONS

YOUR CONNECTION TO QUALITY & SERVICE

|   | ACAD REFERENCE NO. 345-ENG-MASTE |                  |  |  |
|---|----------------------------------|------------------|--|--|
|   | DRAWN: R.STA.MONICA              | DATE:MAY.16/2017 |  |  |
|   | CHECKED:                         | DATE:            |  |  |
|   | SCALE: 1:1                       | SHEET 2 OF 2     |  |  |
| D | DRAWING NUMBER                   | ISSUE            |  |  |