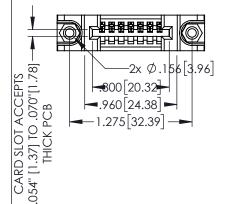

| 345/395 SERIES CARD EDGE CONNECT<br>PART NUMBER: 395-007-541-488 | OR |
|------------------------------------------------------------------|----|

EDAC INC TORONTO, ONTARIO CANADA

YOUR CONNECTION TO QUALITY & SERVICE WITH

Contact Dimensions: 541-Wire Wrap .025 Sq.(0.64 Sq.) - Tail LG=.750(19.05) .100 (2.54) Contact Spacing x .200 (5.08) Row Spacing

THIS IS A C.A.D. GENERATED DRAWING

ISSUE NUMBER

ORIGINAL

1

- INSULATOR MATERIAL: THERMOPLASTIC PBT BLACK, UL 94V-0
   CONTACT MATERIAL: CORPER TINI ALLOY
- CONTACT MATERIAL; COPPER TIN ALLOY
   CONTACT PLATING: GOLD ON THE MATING AREA, TIN PLATING ON THE CONTACT TAILS, NICKEL UNDERPLATE