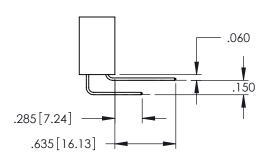

|--|

SECTION A-A

ACAD REFERENCE NO. 345-ENG-MASTER

DATE:MAY.16/2017

SHEET 1 OF 2

**Contact Code 558** 

Contact Code 559

Contact Code 560