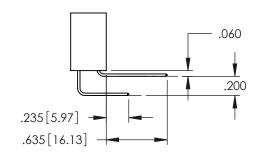

|--|

SECTION A-A

ACAD REFERENCE NO. 345-ENG-MASTER

DATE:MAY.16/2017

SHEET 1 OF 2

**Contact Code 558** 

Contact Code 559

Contact Code 560