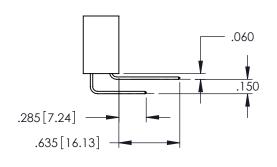

PART NUMBER: 395-008-524-478

YOUR CONNECTION TO QUALITY & SERVICE

345-ENG-MASTER DRAWN: R.STA.MONICA DATE:MAY.16/2017 1:1 SHEET 1 OF 2 345-ENG-MASTER

**Contact Code 558** 

Contact Code 559

Contact Code 560

345/395 SERIES CARD EDGE CONNECTOR CONTACT CODE 555,556,558,559,560 DIMENSIONS

YOUR CONNECTION TO QUALITY & SERVICE

ACAD REFERENCE NO. 345-ENG-MASTER DATE:MAY.16/2017 DRAWN: R.STA.MONICA 1:1 SHEET 2 OF 2