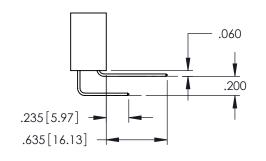

PART NUMBER: 395-008-524-478

YOUR CONNECTION TO QUALITY & SERVICE

345-ENG-MASTER DRAWN: R.STA.MONICA DATE:MAY.16/2017 1:1 SHEET 1 OF 2 345-ENG-MASTER

**Contact Code 558** 

Contact Code 559

Contact Code 560

345/395 SERIES CARD EDGE CONNECTOR CONTACT CODE 555,556,558,559,560 DIMENSIONS

YOUR CONNECTION TO QUALITY & SERVICE

ACAD REFERENCE NO. 345-ENG-MASTER DATE:MAY.16/2017 DRAWN: R.STA.MONICA 1:1 SHEET 2 OF 2