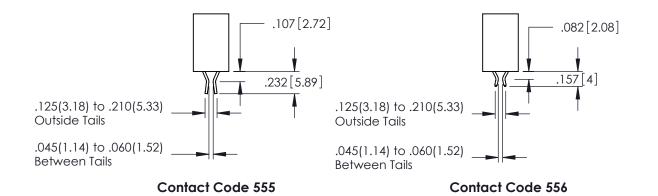

INSULATOR MATERIAL: THERMOPLASTIC POLYESTER, UL 94V-0

DAP MATERIAL AVAILABLE UPON REQUEST

CONTACT MATERIAL; COPPER ALLOY CONTACT PLATING: GOLD ON THE MATING AREA, TIN PLATING ON THE CONTACT TAILS, NICKEL UNDERPLATE

345/395 SERIES CARD EDGE CONNECTOR CONTACT CODE 555,556,558,559,560 DIMENSIONS

YOUR CONNECTION TO QUALITY & SERVICE

ACAD REFERENCE NO. 345-ENG-MASTER DATE:MAY.16/2017 DRAWN: R.STA.MONICA 1:1 SHEET 2 OF 2