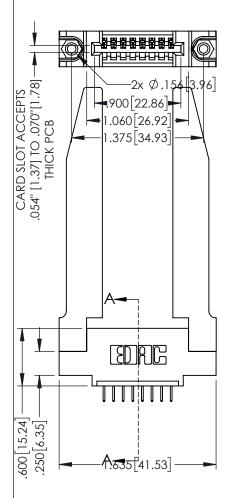

<u>Contact Dimensions:</u>
524-P.C. Tail .018 Sq.(0.46 Sq.) - Tail LG=.175(4.45)
.100 (2.54) Contact Spacing x .200 (5.08) Row Spacing

CONTACT

1

| A-Y NOILD SLOE TO SECTION TO FOR THE SECTION TO FOR |
|--------------------------------------------------------------------------------------------------------------------------------------------------------------------------------------------------------------------------------------------------------------------------------------------------------------------------------------------------------------------------------------------------------------------------------------------------------------------------------------------------------------------------------------------------------------------------------------------------------------------------------------------------------------------------------------------------------------------------------------------------------------------------------------------------------------------------------------------------------------------------------------------------------------------------------------------------------------------------------------------------------------------------------------------------------------------------------------------------------------------------------------------------------------------------------------------------------------------------------------------------------------------------------------------------------------------------------------------------------------------------------------------------------------------------------------------------------------------------------------------------------------------------------------------------------------------------------------------------------------------------------------------------------------------------------------------------------------------------------------------------------------------------------------------------------------------------------------------------------------------------------------------------------------------------------------------------------------------------------------------------------------------------------------------------------------------------------------------------------------------------------|
| SECTION A-A                                                                                                                                                                                                                                                                                                                                                                                                                                                                                                                                                                                                                                                                                                                                                                                                                                                                                                                                                                                                                                                                                                                                                                                                                                                                                                                                                                                                                                                                                                                                                                                                                                                                                                                                                                                                                                                                                                                                                                                                                                                                                                                    |
|                                                                                                                                                                                                                                                                                                                                                                                                                                                                                                                                                                                                                                                                                                                                                                                                                                                                                                                                                                                                                                                                                                                                                                                                                                                                                                                                                                                                                                                                                                                                                                                                                                                                                                                                                                                                                                                                                                                                                                                                                                                                                                                                |

INSULATOR MATERIAL: THERMOPLASTIC PBT BLACK, UL 94V-0

CONTACT MATERIAL; COPPER TIN ALLOY

CONTACT PLATING: GOLD ON THE MATING AREA, TIN PLATING ON THE CONTACT TAILS, NICKEL UNDERPLATE

345/395 SERIES CARD EDGE CONNECTOR

PART NUMBER: 395-008-524-478

YOUR CONNECTION TO QUALITY & SERVICE

345-ENG-MASTER DRAWN: R.STA.MONICA DATE:MAY.16/2017 1:1 SHEET 1 OF 2 345-ENG-MASTER

**Contact Code 558** 

Contact Code 559

Contact Code 560