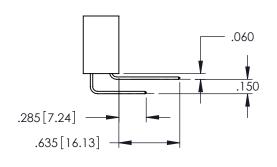

**Contact Code 558** 

Contact Code 559

**Contact Code 560** 

INSULATOR MATERIAL: THERMOPLASTIC POLYESTER, UL 94V-0

DAP MATERIAL AVAILABLE UPON REQUEST

CONTACT MATERIAL; COPPER ALLOY CONTACT PLATING: GOLD ON THE MATING AREA, TIN PLATING ON THE CONTACT TAILS, NICKEL UNDERPLATE