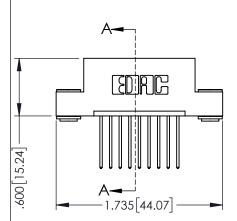

..330[8.38] CARD SLOT .160[4.06] POINT OF CONTACT

SECTION A-A

150 [3.81]

- INSULATOR MATERIAL: THERMOPLASTIC PBT BLACK, UL 94V-0
- CONTACT MATERIAL; COPPER TIN ALLOY
   CONTACT PLATING: GOLD ON THE MATING AREA, TIN PLATING ON THE CONTACT TAILS, NICKEL UNDERPLATE