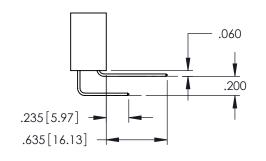

Contact Dimensions: 540-Wire Wrap .025 Sq.(0.64 Sq.) - Tail LG=.560(14.22) .100 (2.54) Contact Spacing x .200 (5.08) Row Spacing

THIS IS A C.A.D. GENERATED DRAWING DO NOT MAKE MANUAL REVISIONS TO MAS

ORIGINAL