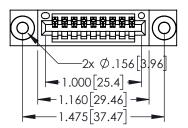

Contact Dimensions: 540-Wire Wrap .025 Sq.(0.64 Sq.) - Tail LG=.560(14.22) .100 (2.54) Contact Spacing x .200 (5.08) Row Spacing

THIS IS A C.A.D. GENERATED DRAWING DO NOT MAKE MANUAL REVISIONS TO MAS

ORIGINAL