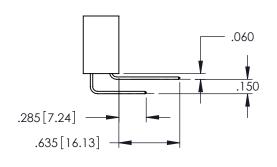

SECTION A-A

**Contact Code 558** 

Contact Code 559

Contact Code 560

INSULATOR MATERIAL: THERMOPLASTIC POLYESTER, UL 94V-0

DAP MATERIAL AVAILABLE UPON REQUEST

CONTACT MATERIAL; COPPER ALLOY CONTACT PLATING: GOLD ON THE MATING AREA, TIN PLATING ON THE CONTACT TAILS, NICKEL UNDERPLATE