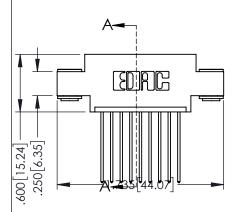

.160[4.06] POINT OF CONTACT

.330[8.38] CARD SLOT

ORIGINAL

1

- INSULATOR MATERIAL: THERMOPLASTIC PBT BLACK, UL 94V-0
- CONTACT MATERIAL; COPPER TIN ALLOY
   CONTACT PLATING: GOLD ON THE MATING AREA, TIN PLATING ON THE CONTACT TAILS, NICKEL UNDERPLATE