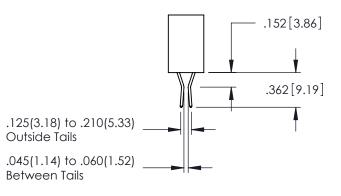

SECTION A-A

**Contact Code 558** 

Contact Code 559

Contact Code 560

INSULATOR MATERIAL: THERMOPLASTIC POLYESTER, UL 94V-0

DAP MATERIAL AVAILABLE UPON REQUEST

CONTACT MATERIAL; COPPER ALLOY CONTACT PLATING: GOLD ON THE MATING AREA, TIN PLATING ON THE CONTACT TAILS, NICKEL UNDERPLATE