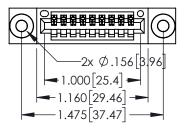

.160[4.06] POINT OF CONTACT

.330[8.38] CARD SLOT

ORIGINAL

1

- INSULATOR MATERIAL: THERMOPLASTIC PBT BLACK, UL 94V-0
- CONTACT MATERIAL; COPPER TIN ALLOY
   CONTACT PLATING: GOLD ON THE MATING AREA, TIN PLATING ON THE CONTACT TAILS, NICKEL UNDERPLATE