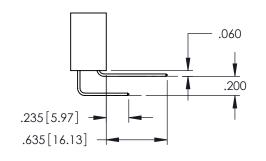

SECTION A-A

**Contact Code 558** 

Contact Code 559

Contact Code 560

INSULATOR MATERIAL: THERMOPLASTIC POLYESTER, UL 94V-0

DAP MATERIAL AVAILABLE UPON REQUEST

CONTACT MATERIAL; COPPER ALLOY CONTACT PLATING: GOLD ON THE MATING AREA, TIN PLATING ON THE CONTACT TAILS, NICKEL UNDERPLATE