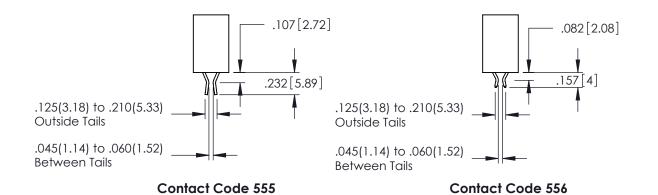

345/395 SERIES CARD EDGE CONNECTOR

**Contact Code 558** 

Contact Code 559

Contact Code 560

INSULATOR MATERIAL: THERMOPLASTIC POLYESTER, UL 94V-0 DAP MATERIAL AVAILABLE UPON REQUEST

CONTACT MATERIAL; COPPER ALLOY CONTACT PLATING: GOLD ON THE MATING AREA, TIN PLATING ON THE CONTACT TAILS, NICKEL UNDERPLATE

## 345/395 SERIES CARD EDGE CONNECTOR CONTACT CODE 555,556,558,559,560 DIMENSIONS

YOUR CONNECTION TO QUALITY & SERVICE

|   | ACAD REFERENCE NO. 345-ENG-MASTER |                          |  |  |  |
|---|-----------------------------------|--------------------------|--|--|--|
|   | DRAWN: R.STA.MONICA               | DATE: <b>MAY.16/2017</b> |  |  |  |
|   | CHECKED:                          | DATE:                    |  |  |  |
|   | SCALE: 1:1                        | SHEET 2 OF 2             |  |  |  |
| D | DRAWING NUMBER                    | ISSUE                    |  |  |  |