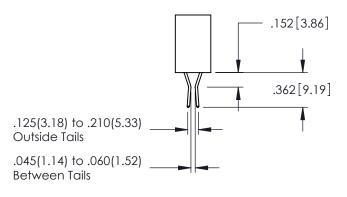

<u>Contact Dimensions:</u>
524-P.C. Tail .018 Sq.(0.46 Sq.) - Tail LG=.175(4.45)
.100 (2.54) Contact Spacing x .200 (5.08) Row Spacing

THIS IS A C.A.D. GENERATED DRAWING DO NOT MAKE MANUAL REVISIONS TO MAST

345/395 SERIES CARD EDGE CONNECTOR

**Contact Code 558** 

Contact Code 559

Contact Code 560

INSULATOR MATERIAL: THERMOPLASTIC POLYESTER, UL 94V-0 DAP MATERIAL AVAILABLE UPON REQUEST

CONTACT MATERIAL; COPPER ALLOY CONTACT PLATING: GOLD ON THE MATING AREA, TIN PLATING ON THE CONTACT TAILS, NICKEL UNDERPLATE

## 345/395 SERIES CARD EDGE CONNECTOR CONTACT CODE 555,556,558,559,560 DIMENSIONS

YOUR CONNECTION TO QUALITY & SERVICE

|   | ACAD REFERENCE NO. 345-ENG-MASTER |                          |  |  |  |
|---|-----------------------------------|--------------------------|--|--|--|
|   | DRAWN: R.STA.MONICA               | DATE: <b>MAY.16/2017</b> |  |  |  |
|   | CHECKED:                          | DATE:                    |  |  |  |
|   | SCALE: 1:1                        | SHEET 2 OF 2             |  |  |  |
| D | DRAWING NUMBER                    | ISSUE                    |  |  |  |