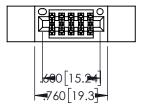

<u>Contact Dimensions:</u>
524-P.C. Tail .018 Sq.(0.46 Sq.) - Tail LG=.175(4.45)
.100 (2.54) Contact Spacing x .200 (5.08) Row Spacing

THIS IS A C.A.D. GENERATED DRAWING DO NOT MAKE MANUAL REVISIONS TO MAST