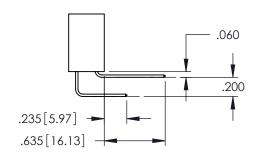

345/395 SERIES CARD EDGE CONNECTOR

**Contact Code 558** 

Contact Code 559

Contact Code 560

INSULATOR MATERIAL: THERMOPLASTIC POLYESTER, UL 94V-0 DAP MATERIAL AVAILABLE UPON REQUEST

CONTACT MATERIAL; COPPER ALLOY CONTACT PLATING: GOLD ON THE MATING AREA, TIN PLATING ON THE CONTACT TAILS, NICKEL UNDERPLATE

## 345/395 SERIES CARD EDGE CONNECTOR CONTACT CODE 555,556,558,559,560 DIMENSIONS

YOUR CONNECTION TO QUALITY & SERVICE

|   | ACAD REFERENCE NO. 345-ENG-MASTER |                          |  |  |  |
|---|-----------------------------------|--------------------------|--|--|--|
|   | DRAWN: R.STA.MONICA               | DATE: <b>MAY.16/2017</b> |  |  |  |
|   | CHECKED:                          | DATE:                    |  |  |  |
|   | SCALE: 1:1                        | SHEET 2 OF 2             |  |  |  |
| D | DRAWING NUMBER                    | ISSUE                    |  |  |  |