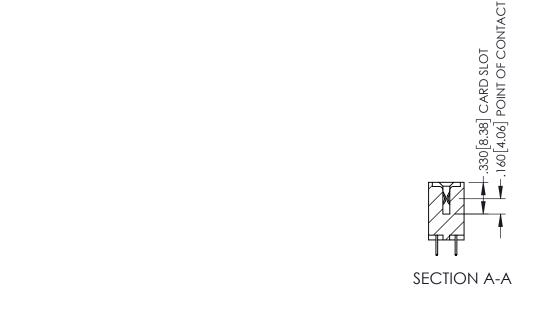

<u>Contact Dimensions:</u>
524-P.C. Tail .018 Sq.(0.46 Sq.) - Tail LG=.175(4.45)
.100 (2.54) Contact Spacing x .200 (5.08) Row Spacing

THIS IS A C.A.D. GENERATED DRAWING DO NOT MAKE MANUAL REVISIONS TO MAST