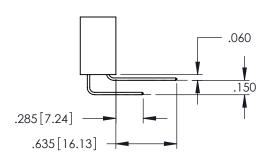

345/395 SERIES CARD EDGE CONNECTOR

**Contact Code 558** 

Contact Code 559

Contact Code 560

INSULATOR MATERIAL: THERMOPLASTIC POLYESTER, UL 94V-0 DAP MATERIAL AVAILABLE UPON REQUEST

CONTACT MATERIAL; COPPER ALLOY CONTACT PLATING: GOLD ON THE MATING AREA, TIN PLATING ON THE CONTACT TAILS, NICKEL UNDERPLATE

## 345/395 SERIES CARD EDGE CONNECTOR CONTACT CODE 555,556,558,559,560 DIMENSIONS

YOUR CONNECTION TO QUALITY & SERVICE

|   | ACAD REFERENCE NO. 345-ENG-MASTER |                          |  |  |  |
|---|-----------------------------------|--------------------------|--|--|--|
|   | DRAWN: R.STA.MONICA               | DATE: <b>MAY.16/2017</b> |  |  |  |
|   | CHECKED:                          | DATE:                    |  |  |  |
|   | SCALE: 1:1                        | SHEET 2 OF 2             |  |  |  |
| D | DRAWING NUMBER                    | ISSUE                    |  |  |  |