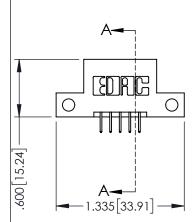

<u>Contact Dimensions:</u>
524-P.C. Tail .018 Sq.(0.46 Sq.) - Tail LG=.175(4.45)
.100 (2.54) Contact Spacing x .200 (5.08) Row Spacing

THIS IS A C.A.D. GENERATED DRAWING DO NOT MAKE MANUAL REVISIONS TO MAST