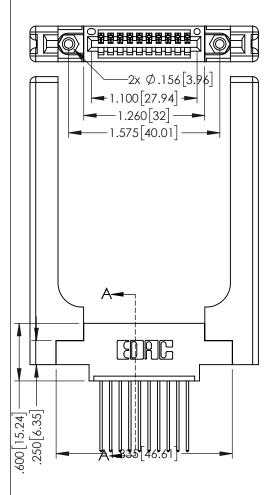

Contact Dimensions: 541-Wire Wrap .025 Sq.(0.64 Sq.) - Tail LG=.750(19.05) .100 (2.54) Contact Spacing x .200 (5.08) Row Spacing

THIS IS A C.A.D. GENERATED DRAWING

ISSUE NUMBER

ORIGINAL

345/395 SERIES CARD EDGE CONNECTOR PART NUMBER: 395-010-541-658

**SECTION A-A** 

• INSULATOR MATERIAL: THERMOPLASTIC PBT BLACK, UL 94V-0

CONTACT MATERIAL; COPPER TIN ALLOY

CONTACT PLATING: GOLD ON THE MATING AREA, TIN PLATING ON THE CONTACT TAILS, NICKEL UNDERPLATE

-.330[8.38] CARD SLOT 160[4.06] POINT OF CONTACT