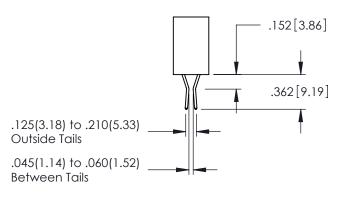

345/395 SERIES CARD EDGE CONNECTOR CONTACT CODE 555,556,558,559,560 DIMENSIONS

YOUR CONNECTION TO QUALITY & SERVICE

|   | NOND REFERENCE NO. 343-LINO-MASTER |                          |  |
|---|------------------------------------|--------------------------|--|
|   | DRAWN: R.STA.MONICA                | DATE: <b>MAY.16/2017</b> |  |
|   | CHECKED:                           | DATE:                    |  |
|   | SCALE: 1:1                         | SHEET 2 OF 2             |  |
| D | DRAWING NUMBER                     | ISSUE                    |  |
|   | 345-ENG-MASTER                     | 1                        |  |