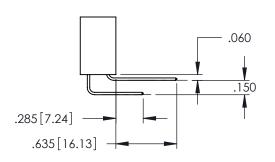

Contact Dimensions: 542-Wire Wrap .025 Sq.(0.64 Sq.) - Tail LG=.645(16.38) .100 (2.54) Contact Spacing x .200 (5.08) Row Spacing

+.330[8.38] CARD SLOT -.160[4.06] POINT OF CONTACT

.150 [3.81]

1

- INSULATOR MATERIAL: THERMOPLASTIC PBT BLACK, UL 94V-0
- CONTACT MATERIAL; COPPER TIN ALLOY CONTACT PLATING: GOLD ON THE MATING AREA, TIN PLATING ON THE CONTACT TAILS, NICKEL UNDERPLATE