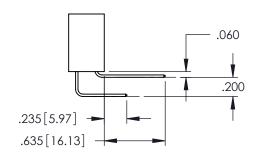

**SECTION A-A** 

**Contact Code 558** 

Contact Code 559

Contact Code 560

INSULATOR MATERIAL: THERMOPLASTIC POLYESTER, UL 94V-0 DAP MATERIAL AVAILABLE UPON REQUEST

CONTACT MATERIAL; COPPER ALLOY CONTACT PLATING: GOLD ON THE MATING AREA, TIN PLATING ON THE CONTACT TAILS, NICKEL UNDERPLATE

## 345/395 SERIES CARD EDGE CONNECTOR CONTACT CODE 555,556,558,559,560 DIMENSIONS

YOUR CONNECTION TO QUALITY & SERVICE

|   | ACAD REFERENCE N    | 0. 345-ENG-MASTER |
|---|---------------------|-------------------|
|   | DRAWN: R.STA.MONICA | DATE:MAY.16/2017  |
|   | CHECKED:            | DATE:             |
|   | SCALE: 1:1          | SHEET 2 OF 2      |
| D | DRAWING NUMBER      | ISSUE             |