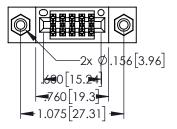

Contact Dimensions: 542-Wire Wrap .025 Sq.(0.64 Sq.) - Tail LG=.645(16.38) .100 (2.54) Contact Spacing x .200 (5.08) Row Spacing

+.330[8.38] CARD SLOT -.160[4.06] POINT OF CONTACT

.150 [3.81]

1

- INSULATOR MATERIAL: THERMOPLASTIC PBT BLACK, UL 94V-0
- CONTACT MATERIAL; COPPER TIN ALLOY CONTACT PLATING: GOLD ON THE MATING AREA, TIN PLATING ON THE CONTACT TAILS, NICKEL UNDERPLATE