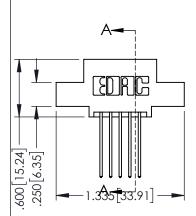

Contact Dimensions: 542-Wire Wrap .025 Sq.(0.64 Sq.) - Tail LG=.645(16.38) .100 (2.54) Contact Spacing x .200 (5.08) Row Spacing

+.330[8.38] CARD SLOT -.160[4.06] POINT OF CONTACT

.150 [3.81]

1

- INSULATOR MATERIAL: THERMOPLASTIC PBT BLACK, UL 94V-0
- CONTACT MATERIAL; COPPER TIN ALLOY CONTACT PLATING: GOLD ON THE MATING AREA, TIN PLATING ON THE CONTACT TAILS, NICKEL UNDERPLATE