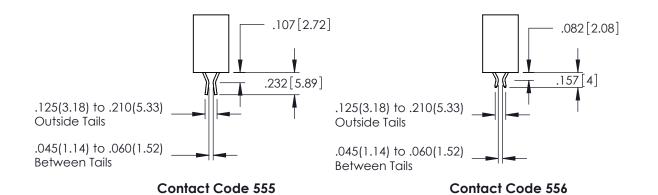

**SECTION A-A** 

**Contact Code 558** 

Contact Code 559

Contact Code 560

INSULATOR MATERIAL: THERMOPLASTIC POLYESTER, UL 94V-0 DAP MATERIAL AVAILABLE UPON REQUEST

CONTACT MATERIAL; COPPER ALLOY CONTACT PLATING: GOLD ON THE MATING AREA, TIN PLATING ON THE CONTACT TAILS, NICKEL UNDERPLATE

## 345/395 SERIES CARD EDGE CONNECTOR CONTACT CODE 555,556,558,559,560 DIMENSIONS

YOUR CONNECTION TO QUALITY & SERVICE

|   | ACAD REFERENCE N    | 0. 345-ENG-MASTER |
|---|---------------------|-------------------|
|   | DRAWN: R.STA.MONICA | DATE:MAY.16/2017  |
|   | CHECKED:            | DATE:             |
|   | SCALE: 1:1          | SHEET 2 OF 2      |
| D | DRAWING NUMBER      | ISSUE             |