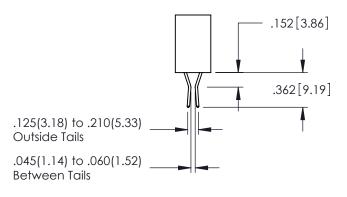

**SECTION A-A** 

**Contact Code 558** 

Contact Code 559

Contact Code 560

INSULATOR MATERIAL: THERMOPLASTIC POLYESTER, UL 94V-0 DAP MATERIAL AVAILABLE UPON REQUEST

CONTACT MATERIAL; COPPER ALLOY CONTACT PLATING: GOLD ON THE MATING AREA, TIN PLATING ON THE CONTACT TAILS, NICKEL UNDERPLATE