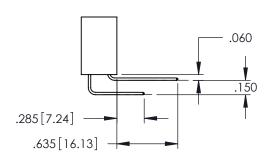

<u>Contact Dimensions:</u>
544-Wire Wrap .050x.025(1.27x0.64) - Tail LG=.750(19.05)
.100 (2.54) Contact Spacing x .200 (5.08) Row Spacing

.330[8.38] CARD SLOT .160[4.06] POINT OF CONTACT

1

- INSULATOR MATERIAL: THERMOPLASTIC PBT BLACK, UL 94V-0
- CONTACT MATERIAL; COPPER TIN ALLOY CONTACT PLATING: GOLD ON THE MATING AREA, TIN PLATING ON THE CONTACT TAILS, NICKEL UNDERPLATE