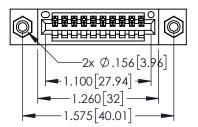

<u>Contact Dimensions:</u>
544-Wire Wrap .050x.025(1.27x0.64) - Tail LG=.750(19.05)
.100 (2.54) Contact Spacing x .200 (5.08) Row Spacing

.330[8.38] CARD SLOT .160[4.06] POINT OF CONTACT

1

- INSULATOR MATERIAL: THERMOPLASTIC PBT BLACK, UL 94V-0
- CONTACT MATERIAL; COPPER TIN ALLOY CONTACT PLATING: GOLD ON THE MATING AREA, TIN PLATING ON THE CONTACT TAILS, NICKEL UNDERPLATE

| 345/395 SERIES CARD EDGE CONNECTOR |
|------------------------------------|
| PART NUMBER: 395-010-544-608       |
| FART NUMBER, 373-010-344-606       |
|                                    |

| SECTION A-A                       |                 |           |  |
|-----------------------------------|-----------------|-----------|--|
| ACAD REFERENCE NO. 345-ENG-MASTER |                 |           |  |
| DRAWN: R.STA.MONICA               | DATE: <b>MA</b> | Y.16/2017 |  |
| CHECKED:                          | DATE:           |           |  |
| SCALE: 1:1                        | SHEET 1         | OF 2      |  |
| DRAWING NUMBER                    |                 | ISSUE     |  |
| 345-ENG-MASTER                    |                 | 1         |  |