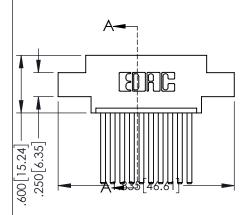

**Contact Code 558** 

Contact Code 559

**Contact Code 560** 

- INSULATOR MATERIAL: THERMOPLASTIC POLYESTER, UL 94V-0 DAP MATERIAL AVAILABLE UPON REQUEST

CONTACT MATERIAL; COPPER ALLOY CONTACT PLATING: GOLD ON THE MATING AREA, TIN PLATING ON THE CONTACT TAILS, NICKEL UNDERPLATE

345/395 SERIES CARD EDGE CONNECTOR CONTACT CODE 555,556,558,559,560 DIMENSIONS

YOUR CONNECTION TO QUALITY & SERVICE

|   | NOND REFERENCE NO. 343-LINO-MASTER |                  |  |  |
|---|------------------------------------|------------------|--|--|
|   | DRAWN: R.STA.MONICA                | DATE:MAY.16/2017 |  |  |
| • | CHECKED:                           | DATE:            |  |  |
|   | SCALE: 1:1                         | SHEET 2 OF 2     |  |  |
| D | DRAWING NUMBER                     | ISSUE            |  |  |
|   | 345-ENG-MASTER                     | 1                |  |  |