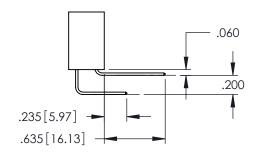

**Contact Code 558** 

Contact Code 559

**Contact Code 560** 

- INSULATOR MATERIAL: THERMOPLASTIC POLYESTER, UL 94V-0 DAP MATERIAL AVAILABLE UPON REQUEST

CONTACT MATERIAL; COPPER ALLOY CONTACT PLATING: GOLD ON THE MATING AREA, TIN PLATING ON THE CONTACT TAILS, NICKEL UNDERPLATE

345/395 SERIES CARD EDGE CONNECTOR CONTACT CODE 555,556,558,559,560 DIMENSIONS

YOUR CONNECTION TO QUALITY & SERVICE

|   | NOND REFERENCE NO. 343-LINO-MASTER |                  |  |  |
|---|------------------------------------|------------------|--|--|
|   | DRAWN: R.STA.MONICA                | DATE:MAY.16/2017 |  |  |
| • | CHECKED:                           | DATE:            |  |  |
|   | SCALE: 1:1                         | SHEET 2 OF 2     |  |  |
| D | DRAWING NUMBER                     | ISSUE            |  |  |
|   | 345-ENG-MASTER                     | 1                |  |  |