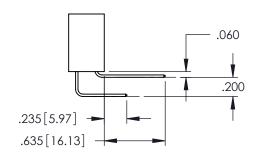

Contact Dimensions: 558-90 Degree Bend (Code 541 Contacts) See Sheet 2 for Contact Code 555, 556, 558, 559, 560 Dimensions

ISSUE NUMBER

[8.38] CARD SLOT 4.06] POINT OF CONTACT

[5.08]

ORIGINAL

1

- INSULATOR MATERIAL: THERMOPLASTIC PBT BLACK, UL 94V-0
  CONTACT MATERIAL; COPPER TIN ALLOY
- CONTACT PLATING: GOLD ON THE MATING AREA, TIN PLATING ON THE CONTACT TAILS, NICKEL UNDERPLATE