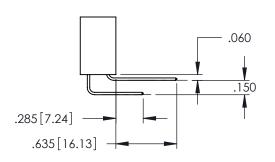

Contact Dimensions: 558-90 Degree Bend (Code 541 Contacts) See Sheet 2 for Contact Code 555, 556, 558, 559, 560 Dimensions

ISSUE NUMBER

[8.38] CARD SLOT 4.06] POINT OF CONTACT

[5.08]

ORIGINAL

1

- INSULATOR MATERIAL: THERMOPLASTIC PBT BLACK, UL 94V-0
  CONTACT MATERIAL; COPPER TIN ALLOY
- CONTACT PLATING: GOLD ON THE MATING AREA, TIN PLATING ON THE CONTACT TAILS, NICKEL UNDERPLATE

|  |  | SECTION |  |
|--|--|---------|--|
|  |  |         |  |

| EDAC     | INC |
|----------|-----|
| TORONTO, |     |
|          |     |

PART NUMBER: 395-010-558-202

YOUR CONNECTION TO QUALITY & SERVICE WITHOUT WRITTEN PERMISSION.