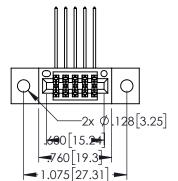

Contact Dimensions: 558-90 Degree Bend (Code 541 Contacts) See Sheet 2 for Contact Code 555, 556, 558, 559, 560 Dimensions

ISSUE NUMBER

[8.38] CARD SLOT 4.06] POINT OF CONTACT

[5.08]

ORIGINAL

1

- INSULATOR MATERIAL: THERMOPLASTIC PBT BLACK, UL 94V-0
  CONTACT MATERIAL; COPPER TIN ALLOY
- CONTACT PLATING: GOLD ON THE MATING AREA, TIN PLATING ON THE CONTACT TAILS, NICKEL UNDERPLATE

345/395 SERIES CARD EDGE CONNECTOR

THESE DRAWINGS AND SPECIFICATIONS ARE THE PROPERTY OF EDAC INC.,AND SHALL NOT BE REPRODUCED,OR COPIES OR USED AS THE BASIS FOR THE MANUFACTURE OR SALE OF APPARATUS WITHOUT WRITTEN PERMISSION.