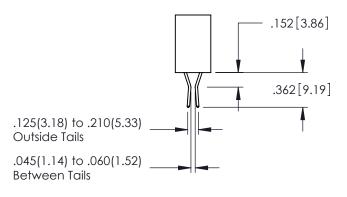

## 345/395 SERIES CARD EDGE CONNECTOR CONTACT CODE 555,556,558,559,560 DIMENSIONS

YOUR CONNECTION TO QUALITY & SERVICE

|   | ACAD REFERENCE N    | . 345-ENG-MASTER |  |  |
|---|---------------------|------------------|--|--|
|   | DRAWN: R.STA.MONICA | DATE:MAY.16/2017 |  |  |
|   | CHECKED:            | DATE:            |  |  |
|   | SCALE: 1:1          | SHEET 2 OF 2     |  |  |
| D | DRAWING NUMBER      | ISSUE            |  |  |