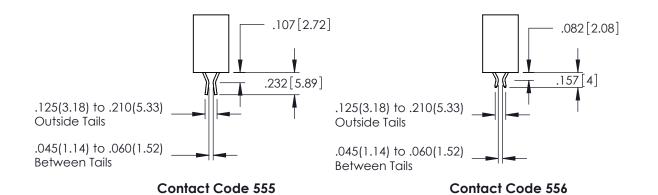

## 345/395 SERIES CARD EDGE CONNECTOR CONTACT CODE 555,556,558,559,560 DIMENSIONS

YOUR CONNECTION TO QUALITY & SERVICE

|   | ACAD REFERENCE N    | . 345-ENG-MASTER |  |  |
|---|---------------------|------------------|--|--|
|   | DRAWN: R.STA.MONICA | DATE:MAY.16/2017 |  |  |
|   | CHECKED:            | DATE:            |  |  |
|   | SCALE: 1:1          | SHEET 2 OF 2     |  |  |
| D | DRAWING NUMBER      | ISSUE            |  |  |