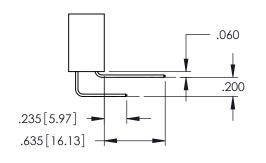

**Contact Code 558** 

Contact Code 559

**Contact Code 560** 

INSULATOR MATERIAL: THERMOPLASTIC POLYESTER, UL 94V-0 DAP MATERIAL AVAILABLE UPON REQUEST

CONTACT MATERIAL; COPPER ALLOY CONTACT PLATING: GOLD ON THE MATING AREA, TIN PLATING ON THE CONTACT TAILS, NICKEL UNDERPLATE

## 345/395 SERIES CARD EDGE CONNECTOR CONTACT CODE 555,556,558,559,560 DIMENSIONS

YOUR CONNECTION TO QUALITY & SERVICE

|   | ACAD REFERENCE N    | 0. 345-ENG-MASTER |  |  |  |
|---|---------------------|-------------------|--|--|--|
|   | DRAWN: R.STA.MONICA | DATE:MAY.16/2017  |  |  |  |
|   | CHECKED:            | DATE:             |  |  |  |
|   | SCALE: 1:1          | SHEET 2 OF 2      |  |  |  |
| D | DRAWING NUMBER      | ISSUE             |  |  |  |