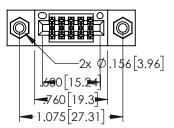

| 345/395 SERIES CARD EDGE CONNECTOR   |                                                                                                        |                | ACAD REFERENCE NO. 345-ENG-MASTER |         |           |  |
|--------------------------------------|--------------------------------------------------------------------------------------------------------|----------------|-----------------------------------|---------|-----------|--|
|                                      |                                                                                                        |                | R.STA.MONICA                      | DATEMA  | Y.16/2017 |  |
| 1 AKT NUMBER. 373-010-300-200        |                                                                                                        | CHECKE         | D:                                | DATE:   |           |  |
| COOO EDAC INC                        | THESE DRAWINGS AND SPECIFICATIONS                                                                      | SCALE:         | 1:1                               | SHEET 1 | OF 2      |  |
| TORONTO, ONTARIO                     | ARE THE PROPERTY OF EDAC INC.,AND<br>SHALL NOT BE REPRODUCED,OR COPIED<br>OR USED AS THE BASIS FOR THE | DRAWING        | NUMBER                            |         | ISSUE     |  |
| YOUR CONNECTION TO QUALITY & SERVICE | MANUFACTURE OR SALE OF APPARATUS                                                                       | 345-ENG-MASTER |                                   |         | 1         |  |