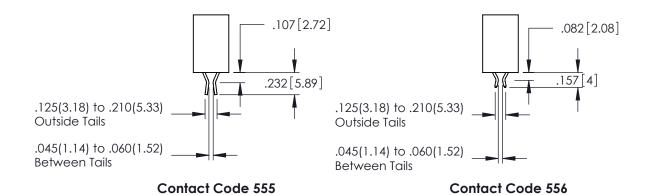

**Contact Code 558** 

Contact Code 559

**Contact Code 560** 

INSULATOR MATERIAL: THERMOPLASTIC POLYESTER, UL 94V-0 DAP MATERIAL AVAILABLE UPON REQUEST

CONTACT MATERIAL; COPPER ALLOY CONTACT PLATING: GOLD ON THE MATING AREA, TIN PLATING ON THE CONTACT TAILS, NICKEL UNDERPLATE

## 345/395 SERIES CARD EDGE CONNECTOR CONTACT CODE 555,556,558,559,560 DIMENSIONS

YOUR CONNECTION TO QUALITY & SERVICE

|   | ACAD REFERENCE N    | 0. 345-ENG-MASTER |  |  |  |
|---|---------------------|-------------------|--|--|--|
|   | DRAWN: R.STA.MONICA | DATE:MAY.16/2017  |  |  |  |
|   | CHECKED:            | DATE:             |  |  |  |
|   | SCALE: 1:1          | SHEET 2 OF 2      |  |  |  |
| D | DRAWING NUMBER      | ISSUE             |  |  |  |