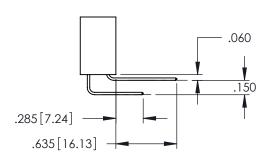

- INSULATOR MATERIAL: THERMOPLASTIC PBT BLACK, UL 94V-0
- CONTACT MATERIAL; COPPER TIN ALLOY
  CONTACT PLATING: GOLD ON THE MATING AREA, TIN PLATING
  ON THE CONTACT TAILS, NICKEL UNDERPLATE

| SECTION A-A |
|-------------|
|             |

| 345/395 SERIES CARD EDGE CONNECTOR   |                                                                                                        |                | ACAD REFERENCE NO. 345-ENG-MASTER |         |           |  |
|--------------------------------------|--------------------------------------------------------------------------------------------------------|----------------|-----------------------------------|---------|-----------|--|
|                                      |                                                                                                        |                | R.STA.MONICA                      | DATEMA  | Y.16/2017 |  |
| 1 AKT NUMBER. 373-010-300-200        |                                                                                                        | CHECKE         | D:                                | DATE:   |           |  |
| COOO EDAC INC                        | THESE DRAWINGS AND SPECIFICATIONS                                                                      | SCALE:         | 1:1                               | SHEET 1 | OF 2      |  |
| TORONTO, ONTARIO                     | ARE THE PROPERTY OF EDAC INC.,AND<br>SHALL NOT BE REPRODUCED,OR COPIED<br>OR USED AS THE BASIS FOR THE | DRAWING        | NUMBER                            |         | ISSUE     |  |
| YOUR CONNECTION TO QUALITY & SERVICE | MANUFACTURE OR SALE OF APPARATUS                                                                       | 345-ENG-MASTER |                                   |         | 1         |  |