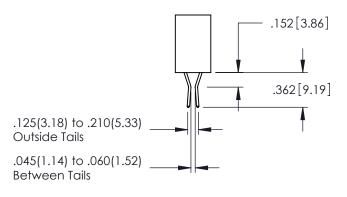

**Contact Code 558** 

Contact Code 559

**Contact Code 560** 

INSULATOR MATERIAL: THERMOPLASTIC POLYESTER, UL 94V-0 DAP MATERIAL AVAILABLE UPON REQUEST

CONTACT MATERIAL; COPPER ALLOY CONTACT PLATING: GOLD ON THE MATING AREA, TIN PLATING ON THE CONTACT TAILS, NICKEL UNDERPLATE

## 345/395 SERIES CARD EDGE CONNECTOR CONTACT CODE 555,556,558,559,560 DIMENSIONS

YOUR CONNECTION TO QUALITY & SERVICE

|   | ACAD REFERENCE N    | 0. 345-ENG-MASTER |  |  |  |
|---|---------------------|-------------------|--|--|--|
|   | DRAWN: R.STA.MONICA | DATE:MAY.16/2017  |  |  |  |
|   | CHECKED:            | DATE:             |  |  |  |
|   | SCALE: 1:1          | SHEET 2 OF 2      |  |  |  |
| D | DRAWING NUMBER      | ISSUE             |  |  |  |