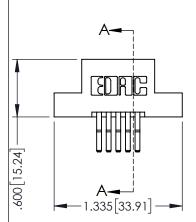

- INSULATOR MATERIAL: THERMOPLASTIC PBT BLACK, UL 94V-0
- CONTACT MATERIAL; COPPER TIN ALLOY
  CONTACT PLATING: GOLD ON THE MATING AREA, TIN PLATING
  ON THE CONTACT TAILS, NICKEL UNDERPLATE

| SECTION A-A |
|-------------|
|             |

| 345/395 SERIES CARD EDGE CONNECTOR   |                                                                                                        |                | ACAD REFERENCE NO. 345-ENG-MASTER |         |           |  |
|--------------------------------------|--------------------------------------------------------------------------------------------------------|----------------|-----------------------------------|---------|-----------|--|
|                                      |                                                                                                        |                | R.STA.MONICA                      | DATEMA  | Y.16/2017 |  |
| 1 AKT NUMBER. 373-010-300-200        |                                                                                                        | CHECKE         | D:                                | DATE:   |           |  |
| COOO EDAC INC                        | THESE DRAWINGS AND SPECIFICATIONS                                                                      | SCALE:         | 1:1                               | SHEET 1 | OF 2      |  |
| TORONTO, ONTARIO                     | ARE THE PROPERTY OF EDAC INC.,AND<br>SHALL NOT BE REPRODUCED,OR COPIED<br>OR USED AS THE BASIS FOR THE | DRAWING        | NUMBER                            |         | ISSUE     |  |
| YOUR CONNECTION TO QUALITY & SERVICE | MANUFACTURE OR SALE OF APPARATUS                                                                       | 345-ENG-MASTER |                                   |         | 1         |  |