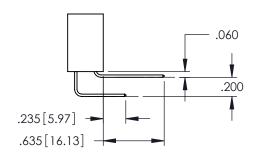

GE CONNECTOR

ACAD REFERENCE NO. 345-ENG-MAS'
DRAWN: R.STA.MONICA DATE-MAY.16/20

**Contact Code 558** 

Contact Code 559

Contact Code 560

INSULATOR MATERIAL: THERMOPLASTIC POLYESTER, UL 94V-0

DAP MATERIAL AVAILABLE UPON REQUEST

## 345/395 SERIES CARD EDGE CONNECTOR CONTACT CODE 555,556,558,559,560 DIMENSIONS

YOUR CONNECTION TO QUALITY & SERVICE

|   | ACAD REFERENCE NO. 345-ENG-MASTE |                          |  |  |
|---|----------------------------------|--------------------------|--|--|
|   | DRAWN: R.STA.MONICA              | DATE: <b>MAY.16/2017</b> |  |  |
| • | CHECKED:                         | DATE:                    |  |  |
|   | SCALE: 1:1                       | SHEET 2 OF 2             |  |  |
| D | DRAWING NUMBER                   | ISSUE                    |  |  |