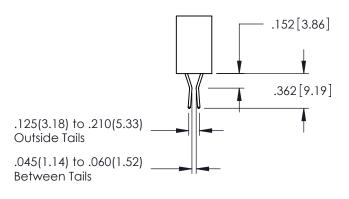

## 345/395 SERIES CARD EDGE CONNECTOR CONTACT CODE 555,556,558,559,560 DIMENSIONS

YOUR CONNECTION TO QUALITY & SERVICE

|   | ACAD REFERENCE NO. 345-ENG-MASTE |                          |  |  |
|---|----------------------------------|--------------------------|--|--|
|   | DRAWN: R.STA.MONICA              | DATE: <b>MAY.16/2017</b> |  |  |
| • | CHECKED:                         | DATE:                    |  |  |
|   | SCALE: 1:1                       | SHEET 2 OF 2             |  |  |
| D | DRAWING NUMBER                   | ISSUE                    |  |  |