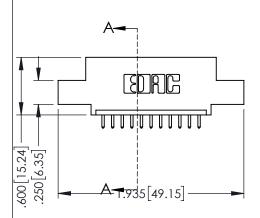

133UL NUMBER

..330[8.38] CARD SLOT .160[4.06] POINT OF CONTACT

ORIGINAL

1

- INSULATOR MATERIAL: THERMOPLASTIC PBT BLACK, UL 94V-0
- CONTACT MATERIAL; COPPER TIN ALLOY
   CONTACT PLATING: GOLD ON THE MATING AREA, TIN PLATING ON THE CONTACT TAILS, NICKEL UNDERPLATE

| 345/395 SERIES CARD EDGE CONNECTOR PART NUMBER: 395-011-521-407 |
|-----------------------------------------------------------------|

EDAC INC TORONTO, ONTARIO CANADA

YOUR CONNECTION TO QUALITY & SERVICE WITHOUT WRITTEN PERMISS