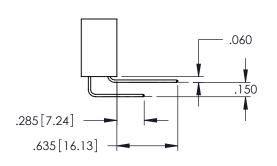

GE CONNECTOR

ACAD REFERENCE NO. 345-ENG-MAS'
DRAWN: R.STA.MONICA DATE-MAY.16/20

**Contact Code 558** 

Contact Code 559

Contact Code 560

INSULATOR MATERIAL: THERMOPLASTIC POLYESTER, UL 94V-0

DAP MATERIAL AVAILABLE UPON REQUEST

## 345/395 SERIES CARD EDGE CONNECTOR CONTACT CODE 555,556,558,559,560 DIMENSIONS

YOUR CONNECTION TO QUALITY & SERVICE

|   | ACAD REFERENCE NO. 345-ENG-MASTE |                          |  |  |
|---|----------------------------------|--------------------------|--|--|
|   | DRAWN: R.STA.MONICA              | DATE: <b>MAY.16/2017</b> |  |  |
| • | CHECKED:                         | DATE:                    |  |  |
|   | SCALE: 1:1                       | SHEET 2 OF 2             |  |  |
| D | DRAWING NUMBER                   | ISSUE                    |  |  |