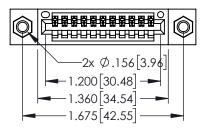

| 345/395 SERIES CARD EDGE CONNECTOR PART NUMBER: 395-011-521-407 |
|-----------------------------------------------------------------|

EDAC INC TORONTO, ONTARIO CANADA

YOUR CONNECTION TO QUALITY & SERVICE WITHOUT WRITTEN PERMISS