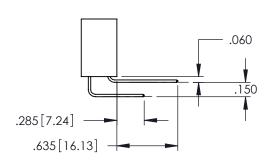

**Contact Code 558** 

Contact Code 559

Contact Code 560

INSULATOR MATERIAL: THERMOPLASTIC POLYESTER, UL 94V-0

DAP MATERIAL AVAILABLE UPON REQUEST

CONTACT MATERIAL; COPPER ALLOY CONTACT PLATING: GOLD ON THE MATING AREA, TIN PLATING ON THE CONTACT TAILS, NICKEL UNDERPLATE

## 345/395 SERIES CARD EDGE CONNECTOR CONTACT CODE 555,556,558,559,560 DIMENSIONS

YOUR CONNECTION TO QUALITY & SERVICE

|   | ACAD REFERENCE NO. 345-ENG-MASTER |                  |  |  |  |
|---|-----------------------------------|------------------|--|--|--|
|   | DRAWN: R.STA.MONICA               | DATE:MAY.16/2017 |  |  |  |
| • | CHECKED:                          | DATE:            |  |  |  |
|   | SCALE: 1:1                        | SHEET 2 OF 2     |  |  |  |
| D | DRAWING NUMBER                    | ISSUE            |  |  |  |