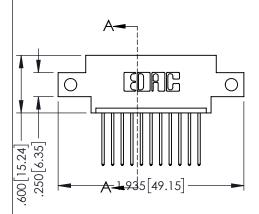

ER.

OBICINIAL

ORIGINAL

-.330[8.38] CARD SLOT ..160[4.06] POINT OF CONTACT

150 [3.81]

- INSULATOR MATERIAL: THERMOPLASTIC PBT BLACK, UL 94V-0
- CONTACT MATERIAL; COPPER TIN ALLOY
   CONTACT PLATING: GOLD ON THE MATING AREA, TIN PLATING ON THE CONTACT TAILS, NICKEL UNDERPLATE

|                                                                                                                                                                                                                                                                                                                                                                                                                                                                                                                                                                                                                                                                                                                                                                                                                                                                                                                                                                                                                                                                                                                                                                                                                                                                                                                                                                                                                                                                                                                                                                                                                                                                                                                                                                                                                                                                                                                                                                                                                                                                                                                                | SECTION A-A                  |
|--------------------------------------------------------------------------------------------------------------------------------------------------------------------------------------------------------------------------------------------------------------------------------------------------------------------------------------------------------------------------------------------------------------------------------------------------------------------------------------------------------------------------------------------------------------------------------------------------------------------------------------------------------------------------------------------------------------------------------------------------------------------------------------------------------------------------------------------------------------------------------------------------------------------------------------------------------------------------------------------------------------------------------------------------------------------------------------------------------------------------------------------------------------------------------------------------------------------------------------------------------------------------------------------------------------------------------------------------------------------------------------------------------------------------------------------------------------------------------------------------------------------------------------------------------------------------------------------------------------------------------------------------------------------------------------------------------------------------------------------------------------------------------------------------------------------------------------------------------------------------------------------------------------------------------------------------------------------------------------------------------------------------------------------------------------------------------------------------------------------------------|------------------------------|
| 5/395 SERIES CARD EDGE CONNECTOR                                                                                                                                                                                                                                                                                                                                                                                                                                                                                                                                                                                                                                                                                                                                                                                                                                                                                                                                                                                                                                                                                                                                                                                                                                                                                                                                                                                                                                                                                                                                                                                                                                                                                                                                                                                                                                                                                                                                                                                                                                                                                               | ACAD REFERENCE NO. 345-ENG-  |
| DT AND ARER CONTROLLED | DRAWN: R.STA.MONICA DATE:MAY |