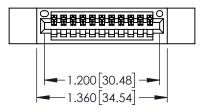

Contact Dimensions: 540-Wire Wrap .025 Sq.(0.64 Sq.) - Tail LG=.560(14.22) .100 (2.54) Contact Spacing x .200 (5.08) Row Spacing

THIS IS A C.A.D. GENERATED DRAWING DO NOT MAKE MANUAL REVISIONS TO MASTER.

ER.

OBICINIAL

ORIGINAL

-.330[8.38] CARD SLOT ..160[4.06] POINT OF CONTACT

150 [3.81]

- INSULATOR MATERIAL: THERMOPLASTIC PBT BLACK, UL 94V-0
- CONTACT MATERIAL; COPPER TIN ALLOY
   CONTACT PLATING: GOLD ON THE MATING AREA, TIN PLATING ON THE CONTACT TAILS, NICKEL UNDERPLATE