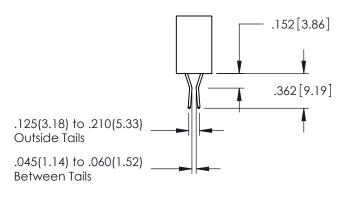

**Contact Code 558** 

Contact Code 559

Contact Code 560

INSULATOR MATERIAL: THERMOPLASTIC POLYESTER, UL 94V-0

DAP MATERIAL AVAILABLE UPON REQUEST

CONTACT MATERIAL; COPPER ALLOY CONTACT PLATING: GOLD ON THE MATING AREA, TIN PLATING ON THE CONTACT TAILS, NICKEL UNDERPLATE

## 345/395 SERIES CARD EDGE CONNECTOR CONTACT CODE 555,556,558,559,560 DIMENSIONS

YOUR CONNECTION TO QUALITY & SERVICE

|   | ACAD REFERENCE NO. 345-ENG-MASTER |                  |  |  |  |
|---|-----------------------------------|------------------|--|--|--|
|   | DRAWN: R.STA.MONICA               | DATE:MAY.16/2017 |  |  |  |
| • | CHECKED:                          | DATE:            |  |  |  |
|   | SCALE: 1:1                        | SHEET 2 OF 2     |  |  |  |
| D | DRAWING NUMBER                    | ISSUE            |  |  |  |