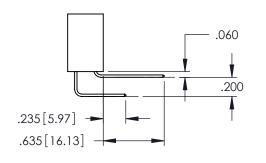

**Contact Code 558** 

Contact Code 559

Contact Code 560

INSULATOR MATERIAL: THERMOPLASTIC POLYESTER, UL 94V-0

DAP MATERIAL AVAILABLE UPON REQUEST

CONTACT MATERIAL; COPPER ALLOY CONTACT PLATING: GOLD ON THE MATING AREA, TIN PLATING ON THE CONTACT TAILS, NICKEL UNDERPLATE

## 345/395 SERIES CARD EDGE CONNECTOR CONTACT CODE 555,556,558,559,560 DIMENSIONS

YOUR CONNECTION TO QUALITY & SERVICE

|   | ACAD REFERENCE NO. 345-ENG-MASTER |                  |  |  |  |
|---|-----------------------------------|------------------|--|--|--|
|   | DRAWN: R.STA.MONICA               | DATE:MAY.16/2017 |  |  |  |
| • | CHECKED:                          | DATE:            |  |  |  |
|   | SCALE: 1:1                        | SHEET 2 OF 2     |  |  |  |
| D | DRAWING NUMBER                    | ISSUE            |  |  |  |