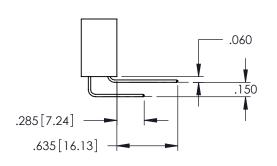

SECTION A-A

DATE:MAY.16/2017

SHEET 1 OF 2

ACAD REFERENCE NO. 345-ENG-MASTER

DRAWN: R.STA.MONICA

**Contact Code 558** 

Contact Code 559

**Contact Code 560** 