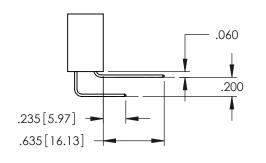

SECTION A-A

DATE:MAY.16/2017

SHEET 1 OF 2

ACAD REFERENCE NO. 345-ENG-MASTER

DRAWN: R.STA.MONICA

**Contact Code 558** 

Contact Code 559

**Contact Code 560** 