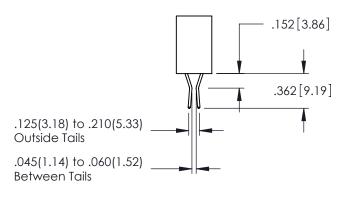

SECTION A-A

DATE:MAY.16/2017

SHEET 1 OF 2

ACAD REFERENCE NO. 345-ENG-MASTER

DRAWN: R.STA.MONICA

**Contact Code 558** 

Contact Code 559

**Contact Code 560** 