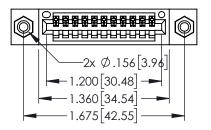

Contact Dimensions: 541-Wire Wrap .025 Sq.(0.64 Sq.) - Tail LG=.750(19.05) .100 (2.54) Contact Spacing x .200 (5.08) Row Spacing

THIS IS A C.A.D. GENERATED DRAWING
DO NOT MAKE MANUAL REVISIONS TO MAS

ORIGINAL