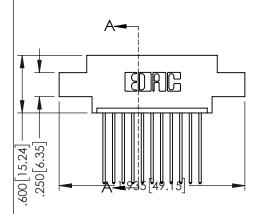

SECTION A-A

DATE:MAY.16/2017

SHEET 1 OF 2

ACAD REFERENCE NO. 345-ENG-MASTER

DRAWN: R.STA.MONICA

**Contact Code 558** 

Contact Code 559

**Contact Code 560** 