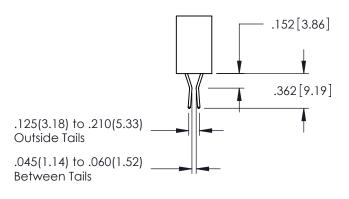

**Contact Code 558** 

Contact Code 559

Contact Code 560

INSULATOR MATERIAL: THERMOPLASTIC POLYESTER, UL 94V-0

DAP MATERIAL AVAILABLE UPON REQUEST

CONTACT MATERIAL; COPPER ALLOY CONTACT PLATING: GOLD ON THE MATING AREA, TIN PLATING ON THE CONTACT TAILS, NICKEL UNDERPLATE