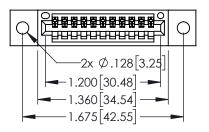

| 345/395 SERIES CARD EDGE CONNECTOR |        |                                                                                                  |          | DRAWN: R.STA.MONICA DATE MAY.16/2017 |         |            |  |
|------------------------------------|--------|--------------------------------------------------------------------------------------------------|----------|--------------------------------------|---------|------------|--|
| PARI NUMBER: 395-011-542-102       |        |                                                                                                  | CHECKED: | A.MONICA                             | DATE:   | 1.10/2017  |  |
|                                    |        | THESE DRAWINGS AND SPECIFICATIONS ARE THE PROPERTY OF EDAC INCAND                                | SCALE:   | 1:1                                  | SHEET 1 | OF 2       |  |
| CONNECTION TO QUE                  | CANADA | SHALL NOT BE REPRODUCED, OR COPIED OR USED AS THE BASIS FOR THE MANUFACTURE OR SALE OF APPARATUS |          | JMBER<br>NG-MASTER                   |         | ISSUE<br>1 |  |