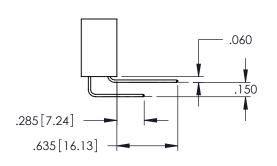

Contact Dimensions: 542-Wire Wrap .025 Sq.(0.64 Sq.) - Tail LG=.645(16.38) .100 (2.54) Contact Spacing x .200 (5.08) Row Spacing

THIS IS A C.A.D. GENERATED DRAWING DO NOT MAKE MANUAL REVISIONS TO MAS

ORIGINAL