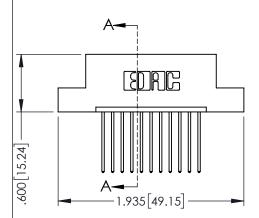

| 345/395 SERIES CARD EDGE CONNECTOR |        |                                                                                                  |          | DRAWN: R.STA.MONICA DATE MAY.16/2017 |         |            |  |
|------------------------------------|--------|--------------------------------------------------------------------------------------------------|----------|--------------------------------------|---------|------------|--|
| PARI NUMBER: 395-011-542-102       |        |                                                                                                  | CHECKED: | A.MONICA                             | DATE:   | 1.10/2017  |  |
|                                    |        | THESE DRAWINGS AND SPECIFICATIONS ARE THE PROPERTY OF EDAC INCAND                                | SCALE:   | 1:1                                  | SHEET 1 | OF 2       |  |
| CONNECTION TO QUE                  | CANADA | SHALL NOT BE REPRODUCED, OR COPIED OR USED AS THE BASIS FOR THE MANUFACTURE OR SALE OF APPARATUS |          | JMBER<br>NG-MASTER                   |         | ISSUE<br>1 |  |