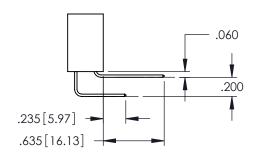

Contact Dimensions: 542-Wire Wrap .025 Sq.(0.64 Sq.) - Tail LG=.645(16.38) .100 (2.54) Contact Spacing x .200 (5.08) Row Spacing

THIS IS A C.A.D. GENERATED DRAWING DO NOT MAKE MANUAL REVISIONS TO MAS

ORIGINAL