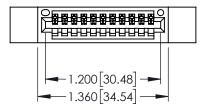

Contact Dimensions: 542-Wire Wrap .025 Sq.(0.64 Sq.) - Tail LG=.645(16.38) .100 (2.54) Contact Spacing x .200 (5.08) Row Spacing

THIS IS A C.A.D. GENERATED DRAWING DO NOT MAKE MANUAL REVISIONS TO MASTER.

ORIGINAL

- INSULATOR MATERIAL: THERMOPLASTIC PBT BLACK, UL 94V-0
- CONTACT MATERIAL; COPPER TIN ALLOY
   CONTACT PLATING: GOLD ON THE MATING AREA, TIN PLATING ON THE CONTACT TAILS, NICKEL UNDERPLATE

| 345/395 SERIES CARD EDGE CONNECTOR PART NUMBER: 395-011-542-112 |                                                                   |          | R.STA.MONICA  |         |       |
|-----------------------------------------------------------------|-------------------------------------------------------------------|----------|---------------|---------|-------|
|                                                                 |                                                                   | CHECKED: |               | DATE:   |       |
| COOO EDAC INC                                                   | THESE DRAWINGS AND SPECIFICATIONS ARE THE PROPERTY OF EDAC INCAND | SCALE:   | 1:1           | SHEET 1 | OF 2  |
| TORONTO, ONTARIO CANADA                                         | SHALL NOT BE REPRODUCED, OR COPIED OR USED AS THE BASIS FOR THE   | DRAWING  | NUMBER        |         | ISSUE |
| YOUR CONNECTION TO QUALITY & SERVICE                            | MANUFACTURE OR SALE OF APPARATUS                                  | 34       | 45-ENG-MASTER |         | 1     |