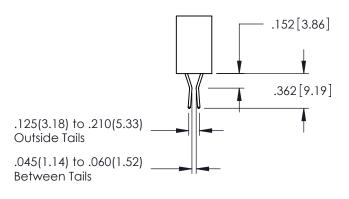

**Contact Code 558** 

Contact Code 559

**Contact Code 560** 

INSULATOR MATERIAL: THERMOPLASTIC POLYESTER, UL 94V-0

DAP MATERIAL AVAILABLE UPON REQUEST

CONTACT MATERIAL; COPPER ALLOY CONTACT PLATING: GOLD ON THE MATING AREA, TIN PLATING ON THE CONTACT TAILS, NICKEL UNDERPLATE

## 345/395 SERIES CARD EDGE CONNECTOR CONTACT CODE 555,556,558,559,560 DIMENSIONS

YOUR CONNECTION TO QUALITY & SERVICE

|   | ACAD REFERENCE NO. 345-ENG-MASTER |                  |  |  |  |  |  |
|---|-----------------------------------|------------------|--|--|--|--|--|
|   | DRAWN: R.STA.MONICA               | DATE:MAY.16/2017 |  |  |  |  |  |
| • | CHECKED:                          | DATE:            |  |  |  |  |  |
|   | SCALE: 1:1                        | SHEET 2 OF 2     |  |  |  |  |  |
| D | DRAWING NUMBER                    | ISSUE            |  |  |  |  |  |