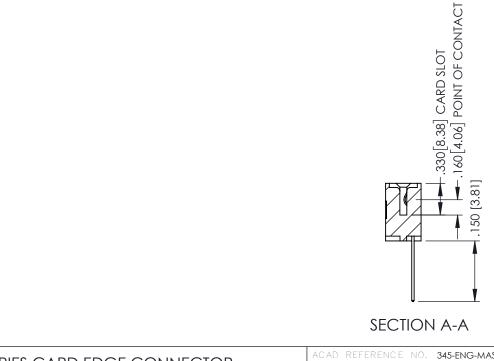

## 345/395 SERIES CARD EDGE CONNECTOR CONTACT CODE 555,556,558,559,560 DIMENSIONS

YOUR CONNECTION TO QUALITY & SERVICE

|   | ACAD REFERENCE NO. 345-ENG-MASTER |                  |  |  |  |  |  |
|---|-----------------------------------|------------------|--|--|--|--|--|
|   | DRAWN: R.STA.MONICA               | DATE:MAY.16/2017 |  |  |  |  |  |
| • | CHECKED:                          | DATE:            |  |  |  |  |  |
|   | SCALE: 1:1                        | SHEET 2 OF 2     |  |  |  |  |  |
| D | DRAWING NUMBER                    | ISSUE            |  |  |  |  |  |

345-ENG-MASTER