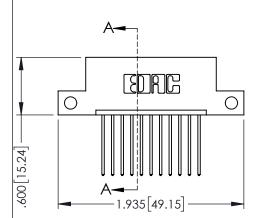

ORIGINAL

- INSULATOR MATERIAL: THERMOPLASTIC PBT BLACK, UL 94V-0
- CONTACT MATERIAL; COPPER TIN ALLOY
   CONTACT PLATING: GOLD ON THE MATING AREA, TIN PLATING ON THE CONTACT TAILS, NICKEL UNDERPLATE

| 345/395 SERIES CARD EDGE CONNECTOR PART NUMBER: 395-011-542-112 |                                                                   |          | R.STA.MONICA  |         |       |
|-----------------------------------------------------------------|-------------------------------------------------------------------|----------|---------------|---------|-------|
|                                                                 |                                                                   | CHECKED: |               | DATE:   |       |
| COOO EDAC INC                                                   | THESE DRAWINGS AND SPECIFICATIONS ARE THE PROPERTY OF EDAC INCAND | SCALE:   | 1:1           | SHEET 1 | OF 2  |
| TORONTO, ONTARIO CANADA                                         | SHALL NOT BE REPRODUCED, OR COPIED OR USED AS THE BASIS FOR THE   | DRAWING  | NUMBER        |         | ISSUE |
| YOUR CONNECTION TO QUALITY & SERVICE                            | MANUFACTURE OR SALE OF APPARATUS                                  | 34       | 45-ENG-MASTER |         | 1     |