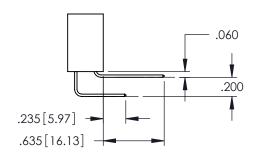

Contact Dimensions: 542-Wire Wrap .025 Sq.(0.64 Sq.) - Tail LG=.645(16.38) .100 (2.54) Contact Spacing x .200 (5.08) Row Spacing

THIS IS A C.A.D. GENERATED DRAWING DO NOT MAKE MANUAL REVISIONS TO MASTER.

**Contact Code 558** 

Contact Code 559

**Contact Code 560** 

INSULATOR MATERIAL: THERMOPLASTIC POLYESTER, UL 94V-0

DAP MATERIAL AVAILABLE UPON REQUEST

CONTACT MATERIAL; COPPER ALLOY CONTACT PLATING: GOLD ON THE MATING AREA, TIN PLATING ON THE CONTACT TAILS, NICKEL UNDERPLATE