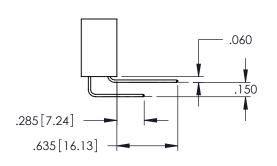

Contact Dimensions: 542-Wire Wrap .025 Sq.(0.64 Sq.) - Tail LG=.645(16.38) .100 (2.54) Contact Spacing x .200 (5.08) Row Spacing

THIS IS A C.A.D. GENERATED DRAWING DO NOT MAKE MANUAL REVISIONS TO MASTER.