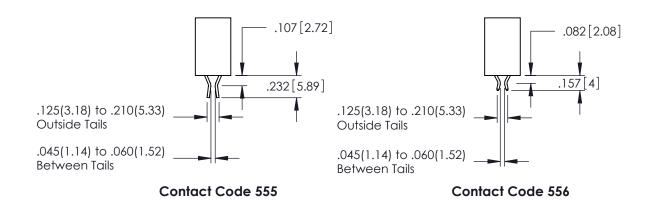

Contact Dimensions: 520-P.C. Tail .030x.018(0.76x0.46) - Tail LG=.175(4.45) .100 (2.54) Contact Spacing x .200 (5.08) Row Spacing

1

- INSULATOR MATERIAL: THERMOPLASTIC PBT BLACK, UL 94V-0
- CONTACT MATERIAL; COPPER TIN ALLOY CONTACT PLATING: GOLD ON THE MATING AREA, TIN PLATING ON THE CONTACT TAILS, NICKEL UNDERPLATE

**Contact Code 558** 

Contact Code 559

Contact Code 560

INSULATOR MATERIAL: THERMOPLASTIC POLYESTER, UL 94V-0

DAP MATERIAL AVAILABLE UPON REQUEST

CONTACT MATERIAL; COPPER ALLOY CONTACT PLATING: GOLD ON THE MATING AREA, TIN PLATING ON THE CONTACT TAILS, NICKEL UNDERPLATE

345/395 SERIES CARD EDGE CONNECTOR CONTACT CODE 555,556,558,559,560 DIMENSIONS

YOUR CONNECTION TO QUALITY & SERVICE

ACAD REFERENCE NO. 345-ENG-MASTER DATE:MAY.16/2017 DRAWN: R.STA.MONICA 1:1 SHEET 2 OF 2