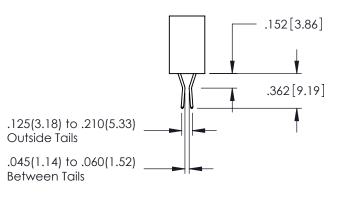

Contact Dimensions: 520-P.C. Tail .030x.018(0.76x0.46) - Tail LG=.175(4.45) .100 (2.54) Contact Spacing x .200 (5.08) Row Spacing

1

- INSULATOR MATERIAL: THERMOPLASTIC PBT BLACK, UL 94V-0
- CONTACT MATERIAL; COPPER TIN ALLOY CONTACT PLATING: GOLD ON THE MATING AREA, TIN PLATING ON THE CONTACT TAILS, NICKEL UNDERPLATE