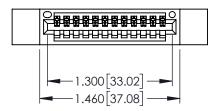

| 345/395 SERIES CARD EDGE CONNECTOR                                    |                                                                                                                                                                                                 | ACAD REFERENCE NO. 345-ENG-MASTER |              |         |           |
|-----------------------------------------------------------------------|-------------------------------------------------------------------------------------------------------------------------------------------------------------------------------------------------|-----------------------------------|--------------|---------|-----------|
|                                                                       |                                                                                                                                                                                                 | DRAWN:                            | R.STA.MONICA | DATE:MA | Y.16/2017 |
|                                                                       |                                                                                                                                                                                                 | CHECKE                            | ):           | DATE:   |           |
| EDAC INC TORONTO, ONTARIO CANADA YOUR CONNECTION TO QUALITY & SERVICE | THESE DRAWINGS AND SPECIFICATIONS ARE THE PROPERTY OF EDAC INC.,AND SHALL NOT BE REPRODUCED,OR COPIED OR USED AS THE BASIS FOR THE MANUFACTURE OR SALE OF APPARATUS WITHOUT WRITTEN PERMISSION. | SCALE:                            | 1:1          | SHEET 1 | OF 2      |
|                                                                       |                                                                                                                                                                                                 | DRAWING                           | NUMBER       |         | ISSUE     |
|                                                                       |                                                                                                                                                                                                 | 34                                | 5-ENG-MASTER |         | 1         |