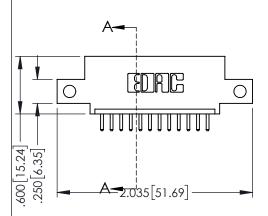

| 345/395 SERIES CARD EDGE CONNECTOR                                    |                                                                                                                                                                                                 | ACAD REFERENCE NO. 345-ENG-MASTER |              |         |           |
|-----------------------------------------------------------------------|-------------------------------------------------------------------------------------------------------------------------------------------------------------------------------------------------|-----------------------------------|--------------|---------|-----------|
|                                                                       |                                                                                                                                                                                                 | DRAWN:                            | R.STA.MONICA | DATE:MA | Y.16/2017 |
|                                                                       |                                                                                                                                                                                                 | CHECKE                            | ):           | DATE:   |           |
| EDAC INC TORONTO, ONTARIO CANADA YOUR CONNECTION TO QUALITY & SERVICE | THESE DRAWINGS AND SPECIFICATIONS ARE THE PROPERTY OF EDAC INC.,AND SHALL NOT BE REPRODUCED,OR COPIED OR USED AS THE BASIS FOR THE MANUFACTURE OR SALE OF APPARATUS WITHOUT WRITTEN PERMISSION. | SCALE:                            | 1:1          | SHEET 1 | OF 2      |
|                                                                       |                                                                                                                                                                                                 | DRAWING                           | NUMBER       |         | ISSUE     |
|                                                                       |                                                                                                                                                                                                 | 34                                | 5-ENG-MASTER |         | 1         |